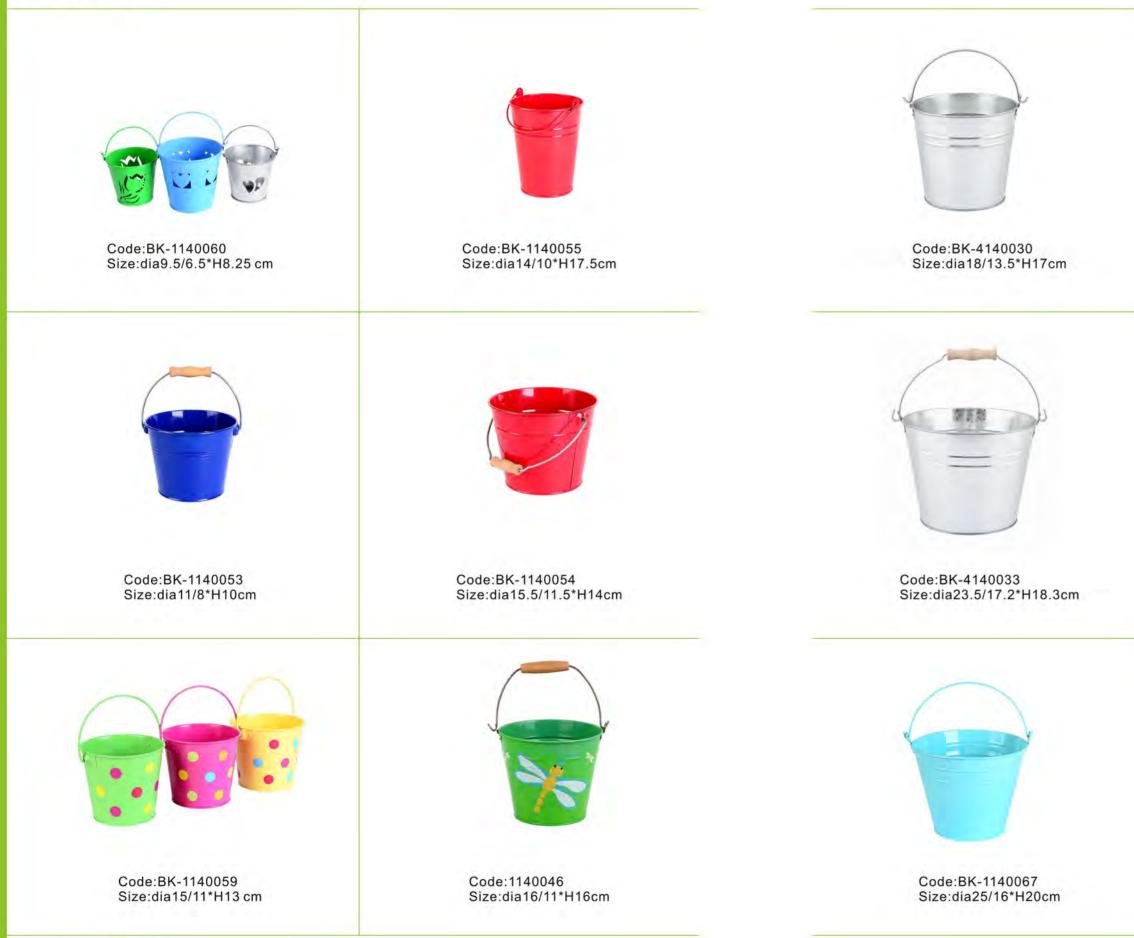

## **Bucket**

Code:BK-1140047 Size:dia28/23\*H29cm

Code:IB-1140040 Size:dia36/30\*H28cm

Code:IB-1140039 Size:dia40/30\*H23cm

Garden / Bucket

# Bucket

**\*** \*

Garden / Bucket

Code:BK-1140056 Size:dia21/16\*H22.5cm

Code:BK-1140068 Size:dia24.5/18\*H22cm

Code:BK-4140029 Size:dia30.5/20.8\*H29.3cm