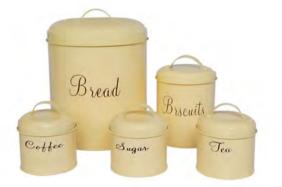

# Storage can

Code:SC-1140029 Size:dia25\*H13cm

Code:SC-2150004 Size: S L11.5\*W11.5\*H14cm M L14\*W14\*H16cm L L28.2\*W20.7\*H30.5cm

Kitchen / Storage can

😿 Yuansheng Hardware

17

#### Code:SC-1140028 Size: S L15\*W10.5\*H12cm M L16.5\*W12\*H18cm L L34.5\*W22\*H27.5cm

Code:SC-2150022 Size: S dia11\*H14.5cm M dia11\*H17cm L dia13\*H18cm

# Storage can

Code:SC-2150015 Size:dia10.5\*H9.5cm

Code:SC-1140020 Size:L15\*W15\*H23.5cm

Code:SC-1140016 Size:L28\*W19.5\*H26cm

Coffee Tea Sugar

Code:SC-2150023 Size:dia11\*H15cm

### Kitchen / Storage can

😿 Yuansheng Hardware

17

Code:SC-1150054 Size:dia16\*H23.7cm

Code:SC-00000001 Size:dia11.1\*H30 cm

Code:SC-1140025 Size:L32.5\*W24\*H30.5cm