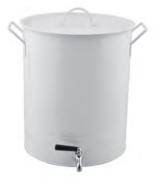

# Ice bucket with stand

Code: IBS-1140021(1) Tub:top:53\*36.5cm bottom:39.5\*27cm height:28cm total height:96cm

Code: IBS-1140022 Tub:top:dia37cm bottom:dia30cm height:21.5cm total height:70cm

Code: IBS-4140002 Tub:top:52\*29.5cm bottom:47\*28cm height:18.8cm total height:63cm

Code: IBS-4140004 Tub:top:dia42.3cm bottom:dia32.5cm height:25.3cm total heigt:50cm

Code: IBS-4140007 Tub:top:dia42.3cm bottom:dia32.5cm height:25.3c65.5cm

Code: IBS-2140009 Tub:dia50.3cm height:21cm total height:85cm

Party / Ice bucket with stand

K Yuansheng Hardware

Code: IBS-4140002(2) Tub:top:52\*29.5cm bottom:47\*28cm height:18.8cm total height:63cm

Code: IBS-2140009(1) Tub:dia50.3cm height:21cm total height:85cm