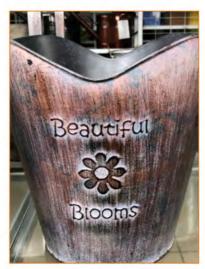

## **Bucket**

Code:BK-1140047 Size:dia28/23\*H29cm

Code:IB-1140040 Size:dia36/30\*H28cm

Code:IB-1140039 Size:dia40/30\*H23cm

Garden / Bucket

# Bucket

**\*** \*

Garden / Bucket

Code:BK-1140056 Size:dia21/16\*H22.5cm

Code:BK-1140068 Size:dia24.5/18\*H22cm

Code:BK-4140029 Size:dia30.5/20.8\*H29.3cm