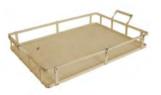

## **Tray**

Code: TR-1140001 Size: dia33/28/23\*H5.5 cm total height

Code: TR-00000006 Size: dia24.5\*H11.2 cm

Code: TR-1140016 Size: dia27\*H9 cm

Houseware / Tray

Code: TR-00000002 Size: tray:S :dia25/19.5\*\*H5.7 cm M:dia30/24.5\*\*H5.7 cm L:dia42.2/38.5\*\*H6 cm total height:46cm

Code: TR-1140002 Size: tray: S:dia28\*17\*H5 cm M:dia40\*24\*H5 cm L :dia53\*32\*H5 cm total height:54 cm