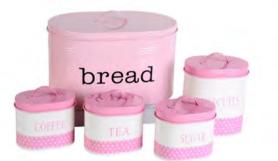

# Storage can

Code:SC-1140029 Size:dia25\*H13cm

Code:SC-2150004 Size: S L11.5\*W11.5\*H14cm M L14\*W14\*H16cm L L28.2\*W20.7\*H30.5cm

Kitchen / Storage can

😿 Yuansheng Hardware

17

#### Code:SC-1140028 Size: S L15\*W10.5\*H12cm M L16.5\*W12\*H18cm L L34.5\*W22\*H27.5cm

Code:SC-2150022 Size: S dia11\*H14.5cm M dia11\*H17cm L dia13\*H18cm

# Storage can

Code:SC-2150015 Size:dia10.5\*H9.5cm

Code:SC-1140020 Size:L15\*W15\*H23.5cm

Code:SC-1140016 Size:L28\*W19.5\*H26cm

Coffee Tea Sugar

Code:SC-2150023 Size:dia11\*H15cm

### Kitchen / Storage can

😿 Yuansheng Hardware

17

Code:SC-1150054 Size:dia16\*H23.7cm

Code:SC-00000001 Size:dia11.1\*H30 cm

Code:SC-1140025 Size:L32.5\*W24\*H30.5cm