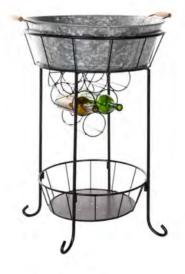

nger crokies



# ▷ Party tub tand ▷ BBQ







Code:IB-1140050 Size:dia23/17\*H22cm



Code:IB-1140051 Size:dia19.5/16\*H20cm



Code:IB-1140034 Size:dia19. 5/16\*H20cm

Party / Ice bucket

K Yuansheng Hardware







Code:IB-1140047 Size:dia23.5/17.2\*H18.3cm





Code:IB-1140035 Size:dia28.5/22.8\*H28.3cm



Code:IB-4140027 Size:dia26\*H30.5cm

# Ice bucket with stand



Code: IBS-1140021(1) Tub:top:53\*36.5cm bottom:39.5\*27cm height:28cm total height:96cm



Code: IBS-1140022 Tub:top:dia37cm bottom:dia30cm height:21.5cm total height:70cm



Code: IBS-4140002 Tub:top:52\*29.5cm bottom:47\*28cm height:18.8cm total height:63cm



Code: IBS-4140004 Tub:top:dia42.3cm bottom:dia32.5cm height:25.3cm total heigt:50cm



Code: IBS-4140007 Tub:top:dia42.3cm bottom:dia32.5cm height:25.3c65.5cm



Code: IBS-2140009 Tub:dia50.3cm height:21cm total height:85cm

Party / Ice bucket with stand

K Yuansheng Hardware





Code: IBS-4140002(2) Tub:top:52\*29.5cm bottom:47\*28cm height:18.8cm total height:63cm



Code: IBS-2140009(1) Tub:dia50.3cm height:21cm total height:85cm

# **Glass bottle holder**





Code: IC-00000060 Size: 24.3\*24.3/27\*27\*H17.5cm

# Party tub



Code:IB-2140012 Size: L dia24.5/22.5\*H19cm S dia23.8/21.8\*H19cm



Code:IB-1140028 Size:L30\*W24\*H20cm



Code:PT-4140024 Size:L40. 5\*W23\*H26cm





Size:L44\*W30. 5\*H26. 5cm



Size:L53\*W36\*H28cm

Party / Party tub

Party / Glass bottle holder







Code: IC-00000057 Size: dia16.6/20\*H15.5cm



Code:PT-4140023 Size:L44\*W26\*H30cm



Code:PT0000002 Size:L57\*W33\*H18.5cm

# 🐉 BBQ





Code:BBQ-2140013 Size:di