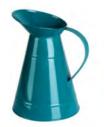

# \*\*

Code: JG-00000003 Size: dia10.3/13.8 \*H21.5 cm

Code: JG-1140006 Size: dia11/13.5 \*H16.5 cm

Code: JG-1140005 Size: dia8/13 \*H21 cm

Code: JG-00000001 Size: dia11.8/16 \*H20 cm

Code: JG-1140008 Size: dia11.78/16 \*H20 cm

Code: JG-1140004 Size: dia13.5/17 \*H24 cm

Garden / Jug

Yuansheng Hardware

### Code: JG-1140012 Size: 14.5\*10.5/12.6 \*H21 cm

Code: JG-1140007 Size: 10 \*13.5\* H15 cm

Code: JG-1140003 Size: dia12/12.5 \*H24 cm

Code: JG-1140002 Size: dia17.8 \*H34.9 cm