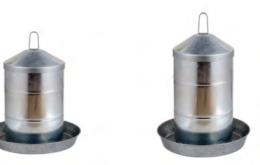

## **Beeder and drinker**

Poultry Feeder-waters

Poultry Feeder

Pet / Feeder and drinker

### **Beeder and drinker**

Code: PET-1140006 Size: 35\*10.2\*H14 cm

Code: PET-00000019 Size: L30\*W14.5\*H13.2 cm

Code: PET-00000021 Size: L60.5\*W14.5\*H13.2 cm

Code: PET-1140005

Size: dia26.3/17.9 \*H23.2 cm

Code:PET-00000017 Size:dia24.5/18.6\*H22 cm

Code:PET-00000016 Size:dia21/16\*H18.5 cm

Code:PET-00000018 Size:dia30/21.2\*H29 cm

Code: PET-00000009 Size: Top:W13.7 cm Bottom:dia12 cm H23.2 cm

Pet / Feeder and drinker