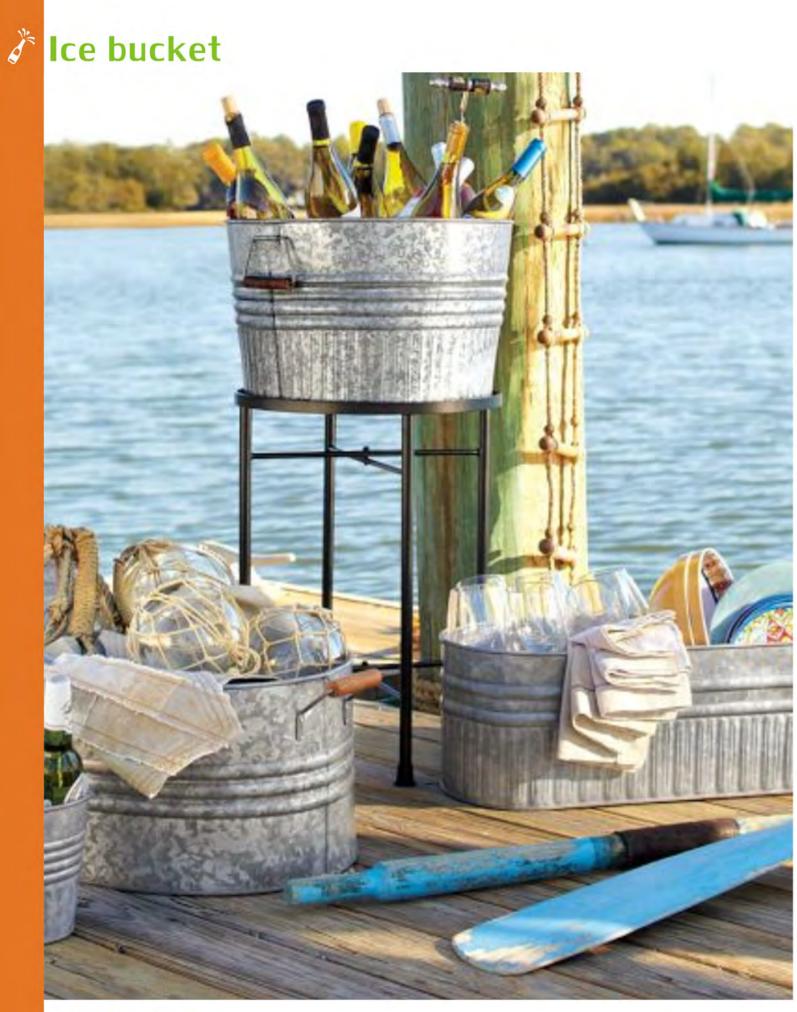

# Party

▷Ice bucket
▷Ice bucket with stand

inger crokies

# Ice bucket with stand

Code: IBS-1140021(1) Tub:top:53\*36.5cm bottom:39.5\*27cm height:28cm total height:96cm

Code: IBS-1140022 Tub:top:dia37cm bottom:dia30cm height:21.5cm total height:70cm

Code: IBS-4140002 Tub:top:52\*29.5cm bottom:47\*28cm height:18.8cm total height:63cm