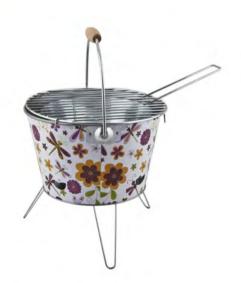

# 🐉 BBQ

Code:BBQ-2140013 Size:dia27/20.5\*H16.5cm

Code:BBQ-4140012 Size:dia27/20.5\*H16.5cm

Code:BBQ-4140012(1) Size:dia27/20.5\*H16.5cm

Code:BBQ-2140008 Size:dia35/26\*H18.5cm

Party / BBQ

😿 Yuansheng Hardware

Code:BBQ-2140009 Size:L25\*W25\*H25cm

Code:BBQ-2140008 Size:dia35/26\*H18.5cm **Storage can** Compost bin