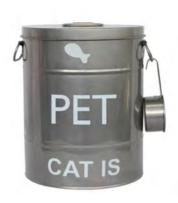

Food storage box

# REX & **BUSTER'S** TREATS

Code: SC-0000003 Size: dia22\*H27 cm

Code: SC-0000002 Size: dia20/17.8\*H22 cm

Pet / Food storage