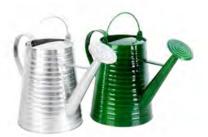

## **Bucket**

Code:BK-1140047 Size:dia28/23\*H29cm

Code:IB-1140040 Size:dia36/30\*H28cm

Code:IB-1140039 Size:dia40/30\*H23cm

Garden / Bucket

# Bucket

**\*** \*

Garden / Bucket

Code:BK-1140056 Size:dia21/16\*H22.5cm

Code:BK-1140068 Size:dia24.5/18\*H22cm

Code:BK-4140029 Size:dia30.5/20.8\*H29.3cm