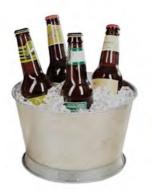

# Party

▷Ice bucket
▷Ice bucket with stand

inger crokies

# ▷ Party tub tand ▷ BBQ

Code:IB-1140050 Size:dia23/17\*H22cm

Code:IB-1140051 Size:dia19.5/16\*H20cm

Code:IB-1140034 Size:dia19. 5/16\*H20cm

Party / Ice bucket

K Yuansheng Hardware

Code:IB-1140047 Size:dia23.5/17.2\*H18.3cm