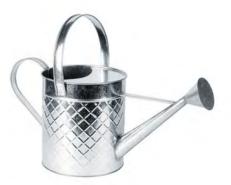

## **Bucket**

Code:BK-1140047 Size:dia28/23\*H29cm

Code:IB-1140040 Size:dia36/30\*H28cm

Code:IB-1140039 Size:dia40/30\*H23cm

Garden / Bucket

# Bucket

**\*** \*

Garden / Bucket

Code:BK-1140056 Size:dia21/16\*H22.5cm

Code:BK-1140068 Size:dia24.5/18\*H22cm

Code:BK-4140029 Size:dia30.5/20.8\*H29.3cm