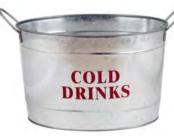

# Party

▷Ice bucket
▷Ice bucket with stand

inger crokies

# ▷ Party tub tand ▷ BBQ

Code:IB-1140050 Size:dia23/17\*H22cm

Code:IB-1140051 Size:dia19.5/16\*H20cm

Code:IB-1140034 Size:dia19. 5/16\*H20cm

Party / Ice bucket

K Yuansheng Hardware

Code:IB-1140047 Size:dia23.5/17.2\*H18.3cm