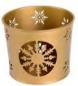

# **Festival**

Code: FV-1140020 Size: dia7/9.5\*H9.8 cm

Code: FV-1140019 Size: dia13.5\*H20.5 cm

Code: FV-1140018 Size: dia21/18\*H11 cm

Code: FV-1140024 Size: dia20.3\*19/20\*15\*H8.5 cm

**Å** 