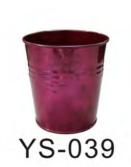

## **Bucket**

Code:BK-1140047 Size:dia28/23\*H29cm

Code:IB-1140040 Size:dia36/30\*H28cm

Code:IB-1140039 Size:dia40/30\*H23cm

Garden / Bucket

# Bucket

**\*** \*

Garden / Bucket

Code:BK-1140056 Size:dia21/16\*H22.5cm

Code:BK-1140068 Size:dia24.5/18\*H22cm

Code:BK-4140029 Size:dia30.5/20.8\*H29.3cm