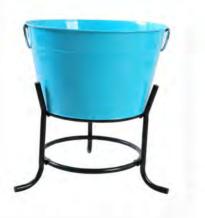

# Ice bucket with stand

Code: IBS-1140021(1) Tub:top:53\*36.5cm bottom:39.5\*27cm height:28cm total height:96cm

Code: IBS-1140022 Tub:top:dia37cm bottom:dia30cm height:21.5cm total height:70cm

Code: IBS-4140002 Tub:top:52\*29.5cm bottom:47\*28cm height:18.8cm total height:63cm