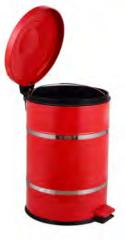

S-00000010 Size:46\*20.5\*H18.5cm

## **Tray**





Code: TR-1140001 Size: dia33/28/23\*H5.5 cm total height



Code: TR-00000006 Size: dia24.5\*H11.2 cm

Code: TR-1140016 Size: dia27\*H9 cm



Houseware / Tray



Code: TR-00000002 Size: tray:S :dia25/19.5\*\*H5.7 cm M:dia30/24.5\*\*H5.7 cm L:dia42.2/38.5\*\*H6 cm total height:46cm



Code: TR-1140002 Size: tray: S:dia28\*17\*H5 cm M:dia40\*24\*H5 cm L :dia53\*32\*H5 cm total height:54 cm

# **Tray**





Code: TR-1140005 Size: dia30\*H5 cm



Code: TR-1140003(1) Size: L31.5\*W19\*H5 cm



Code: TR-3150034(2) Size: L34\*W21.9\*H6.3 cm



Code: TR-3150003 Size: dia35\*H5 cm Code: TR-1140004 Size: dia38\*H5 cm



Code: OT-00000026 Size: L43.5\*W30.2\*H5.5 cm

Houseware / Tray



# Trash bin



Houseware / Trash bin

C Yuansheng Hardware

D



#### Code: TB-1140006 Size:dia30\*H45cm



#### Code: TB-2150001 Size:49L :dia39.5/32.5\*H51cm



Code: TB-3140016 Size:dia19.5/16.7\*H20.8cm

# **Others**



Code: HW-1140003 Size: Left: L24.5\*W17\*H10 cm Middle: L22\*W14.6\*H7 cm Right: L24\*W16\*H14.5 cm



Code: HW-1140004 Size: L31\*W22.5\*H22.8 cm



Code: HW-1140001 Size: L30\*W6.2\*H13 cm

Code: SC-2150012 Size: L28\*W21.2\*H31 cm



Code: SC-1140019 Size: S: L21.5\*W15.5\*H16 cm L: L31\*W19.3\*H21 cm



Code: OT-0000036 Size: L31\*W24\*H23 cm

Houseware / Others



Code: HW-1140002 Size: dia9.5\*H38 cm



### 1/4"&3/8"&1/2" riddles

Code: OT-00000014 Mesh:1/4"&3/8"&½" total size:dia37/31\*H6.8cm



Code: OT-00000024 One riddle with 3 sizes mesh:1/4"&3/8"&½" total size:dia37/31\*H6.8cm



### 1/4"&3/8"&1/2" removable riddles