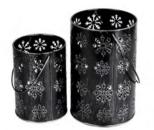

# **Festival**

Code: FV-1140020 Size: dia7/9.5\*H9.8 cm

Code: FV-1140019 Size: dia13.5\*H20.5 cm

Code: FV-1140018 Size: dia21/18\*H11 cm

Code: FV-1140024 Size: dia20.3\*19/20\*15\*H8.5 cm

**Å** 

#### Code: FV-1140022 Size: dia14.5/12.3\*H13 cm

Code: FV-1140019(1) Size: dia13.5\*H20.5 cm

Code: FV-1140023 Size: dia13/11\*H10.5 cm

Code: FV-1140024(2) Size: dia26\*H16 cm