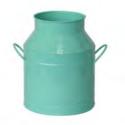

## **Bucket**

Code:BK-1140047 Size:dia28/23\*H29cm

Code:IB-1140040 Size:dia36/30\*H28cm

Code:IB-1140039 Size:dia40/30\*H23cm

Garden / Bucket

# Bucket

**\*** \*

Garden / Bucket

Code:BK-1140056 Size:dia21/16\*H22.5cm

Code:BK-1140068 Size:dia24.5/18\*H22cm

Code:BK-4140029 Size:dia30.5/20.8\*H29.3cm