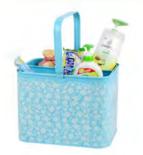

# **Basket**

Code: OF-1140014 Size: L28\*W25 cm

Code: OF-1140001 Size: dia35\*28/28.5\*23.2 \*H30.5 cm

Office / Basket

 $\square$ 

Code: OF-1140003 Size: 26\*20/20\*15 \*H15 cm

Code: OF-1140006 Size: S 21\*21 \*H14 cm M 28\*28 \*H14 cm L 25\*19 \*H31 cm