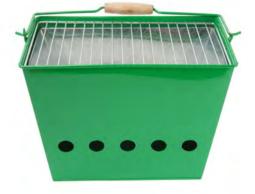

# 🐉 BBQ

Code:BBQ-2140013 Size:dia27/20.5\*H16.5cm

Code:BBQ-4140012 Size:dia27/20.5\*H16.5cm

Code:BBQ-4140012(1) Size:dia27/20.5\*H16.5cm

Code:BBQ-2140008 Size:dia35/26\*H18.5cm

Party / BBQ

😿 Yuansheng Hardware

Code:BBQ-2140009 Size:L25\*W25\*H25cm

Code:BBQ-2140008 Size:dia35/26\*H18.5cm **Storage can** Compost bin