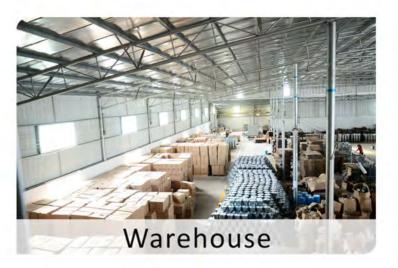

Pet Feeder and drinker Food storage book

Festival Easter day Summer Autumn Holloween Christmas

Office Basket Jiangmen Yuansheng Hardware Co. Ltd was established in 2003, located in Jiangmen, Guangdong province which is around 3 driving hours away from Hongkong. Our factory covers an area of over 10,000 square meters with two show rooms. We have 3 work shops, 5 business divisions, 8 production lines, 120 skillful workers including 25 highly skillful workers. All the facilities and human resource enable us to be the professional manufacturer from raw material cutting, mould forming, powder coating, packing and shipping. We are specialized in manufacturing of galvanized products, ranging from household, kitchen, laundry, bathroom, office and gardening products related. Our hot sale products including but not limited as galvanized watering can, flower pot, ice bucket, serving tray, storage can, bread bin, candle bucket, trash bin, incinerator, chicken feeder and so on. Besides, our products have been tested & passed by FDA, LFGB, which is meaning Food safty and environmental friendly. In Additional, our factory has passed BSCI, FSC, WILKO, etc factory audits.