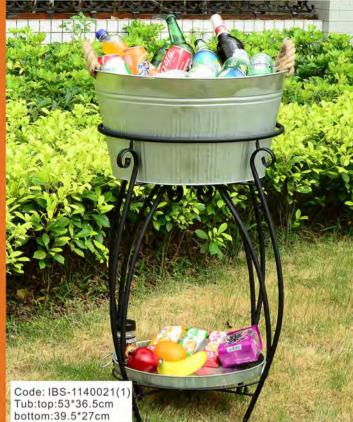

# Ice bucket with stand

Code: IBS-1140021(1) Tub:top:53\*36.5cm bottom:39.5\*27cm height:28cm total height:96cm

Code: IBS-1140022 Tub:top:dia37cm bottom:dia30cm height:21.5cm total height:70cm

Code: IBS-4140002 Tub:top:52\*29.5cm bottom:47\*28cm height:18.8cm total height:63cm