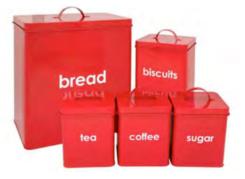

# Storage can

Code:SC-1140029 Size:dia25\*H13cm

Code:SC-2150004 Size: S L11.5\*W11.5\*H14cm M L14\*W14\*H16cm L L28.2\*W20.7\*H30.5cm

Kitchen / Storage can

😿 Yuansheng Hardware

17

#### Code:SC-1140028 Size: S L15\*W10.5\*H12cm M L16.5\*W12\*H18cm L L34.5\*W22\*H27.5cm

Code:SC-2150022 Size: S dia11\*H14.5cm M dia11\*H17cm L dia13\*H18cm

# Storage can

Code:SC-2150015 Size:dia10.5\*H9.5cm

Code:SC-1140020 Size:L15\*W15\*H23.5cm

Code:SC-1140016 Size:L28\*W19.5\*H26cm

Coffee Tea Sugar

Code:SC-2150023 Size:dia11\*H15cm

### Kitchen / Storage can

😿 Yuansheng Hardware

17

Code:SC-1150054 Size:dia16\*H23.7cm

Code:SC-00000001 Size:dia11.1\*H30 cm

Code:SC-1140025 Size:L32.5\*W24\*H30.5cm