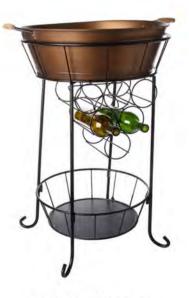

# Party

▷Ice bucket
▷Ice bucket with stand

inger crokies

# Ice bucket with stand

Code: IBS-1140021(1) Tub:top:53\*36.5cm bottom:39.5\*27cm height:28cm total height:96cm

Code: IBS-1140022 Tub:top:dia37cm bottom:dia30cm height:21.5cm total height:70cm

Code: IBS-4140002 Tub:top:52\*29.5cm bottom:47\*28cm height:18.8cm total height:63cm

# **Glass bottle holder**

Code: IC-00000060 Size: 24.3\*24.3/27\*27\*H17.5cm