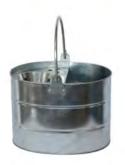

## **Bucket**

Code:BK-1140047 Size:dia28/23\*H29cm

Code:IB-1140040 Size:dia36/30\*H28cm

Code:IB-1140039 Size:dia40/30\*H23cm

Garden / Bucket

# Bucket

**\*** \*

Garden / Bucket

Code:BK-1140056 Size:dia21/16\*H22.5cm

Code:BK-1140068 Size:dia24.5/18\*H22cm

Code:BK-4140029 Size:dia30.5/20.8\*H29.3cm