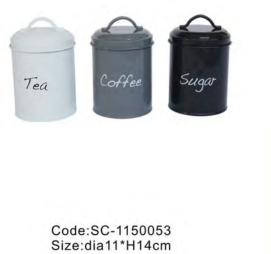

# Storage can

Code:SC-2150015 Size:dia10.5\*H9.5cm

Code:SC-1140020 Size:L15\*W15\*H23.5cm

Code:SC-1140016 Size:L28\*W19.5\*H26cm

Coffee Tea Sugar

Code:SC-2150023 Size:dia11\*H15cm