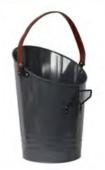

## **Bucket**

Code:BK-1140047 Size:dia28/23\*H29cm

Code:IB-1140040 Size:dia36/30\*H28cm

Code:IB-1140039 Size:dia40/30\*H23cm

Garden / Bucket

# Bucket

**\*** \*

Garden / Bucket

Code:BK-1140056 Size:dia21/16\*H22.5cm

Code:BK-1140068 Size:dia24.5/18\*H22cm

Code:BK-4140029 Size:dia30.5/20.8\*H29.3cm