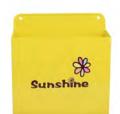

# **Others**

Code: HW-1140003 Size: Left: L24.5\*W17\*H10 cm Middle: L22\*W14.6\*H7 cm Right: L24\*W16\*H14.5 cm

Code: HW-1140004 Size: L31\*W22.5\*H22.8 cm

Code: HW-1140001 Size: L30\*W6.2\*H13 cm

Code: SC-2150012 Size: L28\*W21.2\*H31 cm

Code: SC-1140019 Size: S: L21.5\*W15.5\*H16 cm L: L31\*W19.3\*H21 cm

Code: OT-0000036 Size: L31\*W24\*H23 cm

Houseware / Others

Code: HW-1140002 Size: dia9.5\*H38 cm