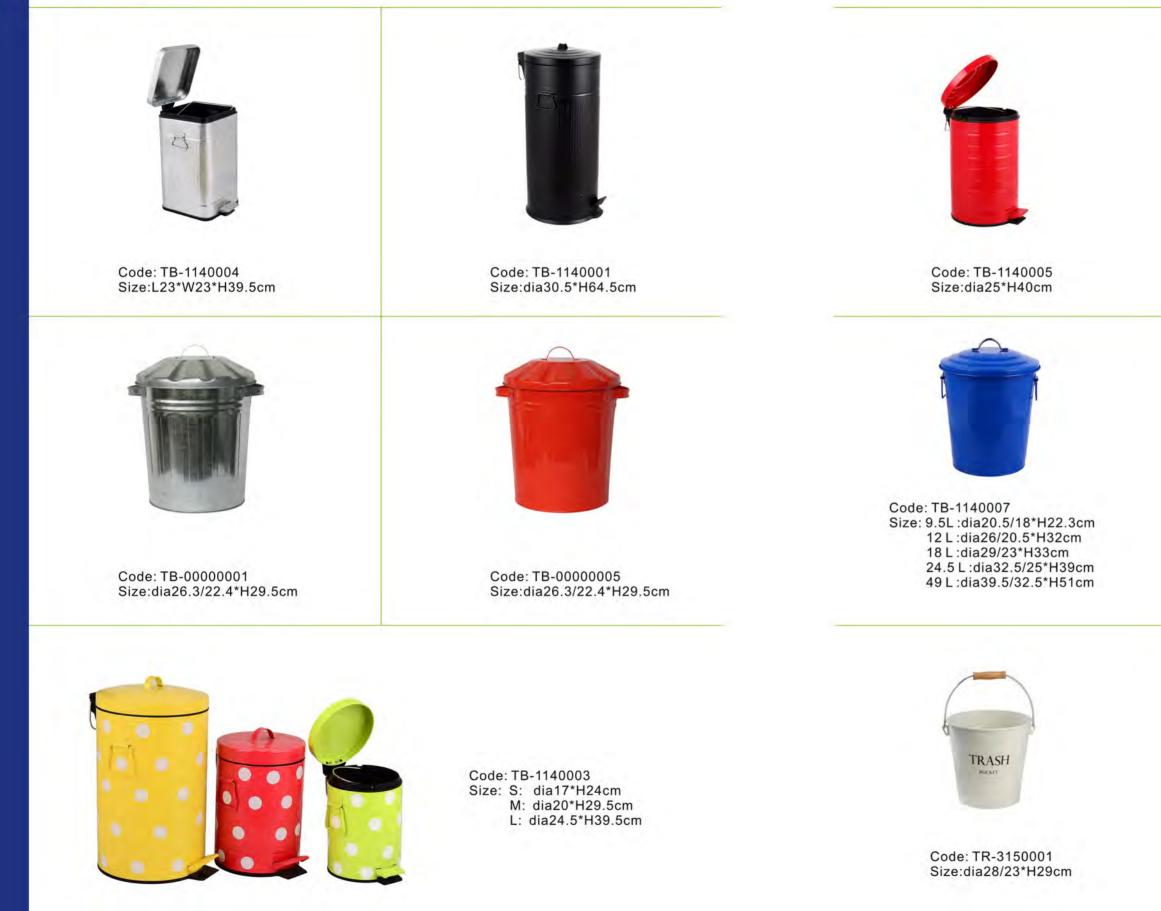

# Trash bin

Houseware / Trash bin

C Yuansheng Hardware

D

#### Code: TB-1140006 Size:dia30\*H45cm