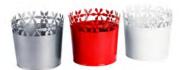

# **Festival**

Code: FV-1140020 Size: dia7/9.5\*H9.8 cm

Code: FV-1140019 Size: dia13.5\*H20.5 cm

Code: FV-1140018 Size: dia21/18\*H11 cm

Code: FV-1140024 Size: dia20.3\*19/20\*15\*H8.5 cm

**Å** 