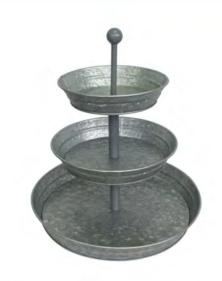

# CONTENTS 6

Garden

Watering can Bucket Planter/flower pot Jug Incinerator

Party

Ice bucket Ice bucket with stand Party tub BBQ

Kitchen Storage can Compost bin

Fireside tools

Tray Trash bin Others

Server tray:

1. Spacious wide display trays thoroughly allow you to display plenty of pastries 2.Stabability strong enough to hold up to different pastries at the same time without breaking 3 Stylish it's a beautiful unique design compliment an occasion.