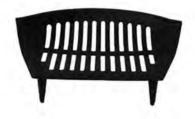

## **Fireside tools**

Code: FS-00000001 Size: L170\*W43.5\*H65 cm

FS-Cast Iron Fire Grate 16" Code: FS-00000005 Size:37.5\*27.3\*H11.6cm

FIRESIDE FIREGUARD-0.8KG Code: FS-00000004 Size: L53\*W14\*H49cm

16"/ 40cm black coal saver Code: FS-00000009 Size:40\*18.2\*H18.5cm