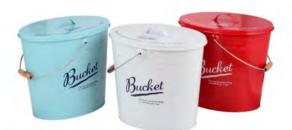

## **Bucket**

Code:BK-1140047 Size:dia28/23\*H29cm

Code:IB-1140040 Size:dia36/30\*H28cm

Code:IB-1140039 Size:dia40/30\*H23cm

Garden / Bucket