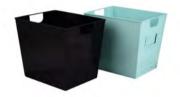

# **Basket**

Code: OF-1140014 Size: L28\*W25 cm

Code: OF-1140001 Size: dia35\*28/28.5\*23.2 \*H30.5 cm

Office / Basket

 $\square$ 

Code: OF-1140003 Size: 26\*20/20\*15 \*H15 cm

Code: OF-1140006 Size: S 21\*21 \*H14 cm M 28\*28 \*H14 cm L 25\*19 \*H31 cm

### Code: OF-1140015 Size: L31 \*H79.5 cm

Code: OF-1140002 Size: 44.5\*24.5/37.5\*19 \*H25 cm

Code: OF-1140004(1) Size: S 21.5\*19 \*H12 cm M 26.3\*24.3 \*H17 cm L 32\*29.5 \*H22 cm

Code: OF-1140005 Size: 45\*24\*H25 cm