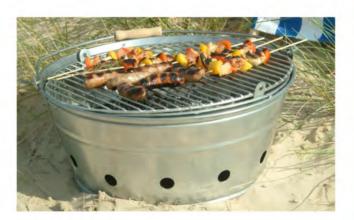

# 🐉 BBQ

Code:BBQ-2140013 Size:dia27/20.5\*H16.5cm

Code:BBQ-4140012 Size:dia27/20.5\*H16.5cm

Code:BBQ-4140012(1) Size:dia27/20.5\*H16.5cm

Code:BBQ-2140008 Size:dia35/26\*H18.5cm

Party / BBQ

😿 Yuansheng Hardware

Code:BBQ-2140009 Size:L25\*W25\*H25cm

Code:BBQ-2140008 Size:dia35/26\*H18.5cm **Storage can** Compost bin