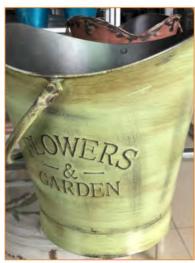

# Garden

▷ Watering can

⊳Bucket

▷ Planter/ Flower pot

⊳Jug ⊳Incinerator

## **Bucket**

Code:BK-1140047 Size:dia28/23\*H29cm

Code:IB-1140040 Size:dia36/30\*H28cm

Code:IB-1140039 Size:dia40/30\*H23cm

Garden / Bucket

# Bucket

**\*** \*

Garden / Bucket

Code:BK-1140056 Size:dia21/16\*H22.5cm

Code:BK-1140068 Size:dia24.5/18\*H22cm

Code:BK-4140029 Size:dia30.5/20.8\*H29.3cm