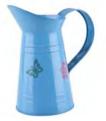

# \*\*

Code: JG-00000003 Size: dia10.3/13.8 \*H21.5 cm

Code: JG-1140006 Size: dia11/13.5 \*H16.5 cm

Code: JG-1140005 Size: dia8/13 \*H21 cm

Code: JG-00000001 Size: dia11.8/16 \*H20 cm

Code: JG-1140008 Size: dia11.78/16 \*H20 cm

Code: JG-1140004 Size: dia13.5/17 \*H24 cm

Garden / Jug

Yuansheng Hardware

### Code: JG-1140012 Size: 14.5\*10.5/12.6 \*H21 cm

Code: JG-1140007 Size: 10 \*13.5\* H15 cm

Code: JG-1140003 Size: dia12/12.5 \*H24 cm

Code: JG-1140002 Size: dia17.8 \*H34.9 cm