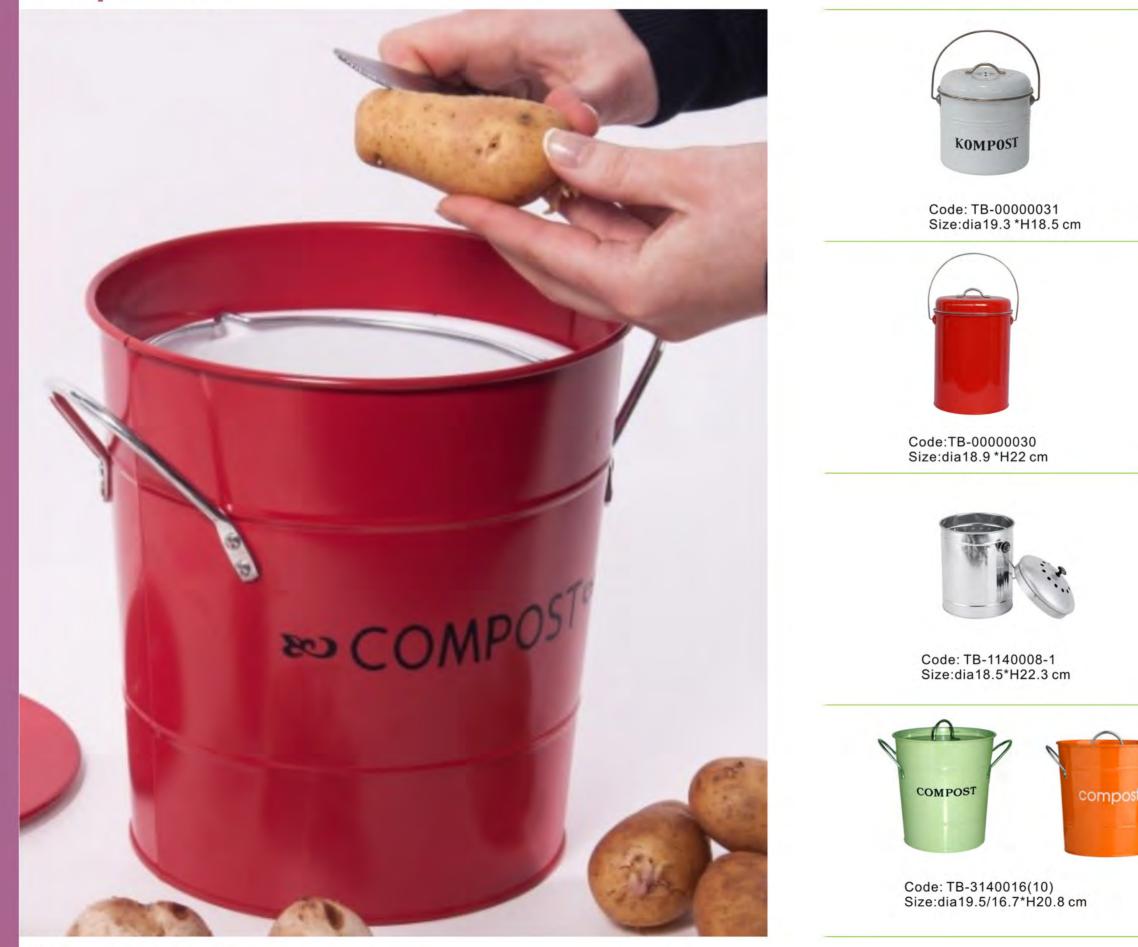

# Compost bin

Kitchen / Compost bin

## **Bucket**

Code:BK-1140047 Size:dia28/23\*H29cm

Code:IB-1140040 Size:dia36/30\*H28cm

Code:IB-1140039 Size:dia40/30\*H23cm

Garden / Bucket

# Bucket

**\*** \*

Garden / Bucket

Code:BK-1140056 Size:dia21/16\*H22.5cm

Code:BK-1140068 Size:dia24.5/18\*H22cm

Code:BK-4140029 Size:dia30.5/20.8\*H29.3cm