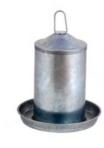

## **Beeder and drinker**

Poultry Feeder-waters

Poultry Feeder

Pet / Feeder and drinker

### **Beeder and drinker**

Code: PET-1140006 Size: 35\*10.2\*H14 cm

Code: PET-00000019 Size: L30\*W14.5\*H13.2 cm

Code: PET-00000021 Size: L60.5\*W14.5\*H13.2 cm

Code: PET-1140005

Size: dia26.3/17.9 \*H23.2 cm

Code:PET-00000017 Size:dia24.5/18.6\*H22 cm

Code:PET-00000016 Size:dia21/16\*H18.5 cm

Code:PET-00000018 Size:dia30/21.2\*H29 cm

Code: PET-00000009 Size: Top:W13.7 cm Bottom:dia12 cm H23.2 cm

Pet / Feeder and drinker