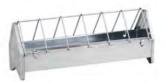

## **Beeder and drinker**

Poultry Feeder-waters

Poultry Feeder

Pet / Feeder and drinker

### **Beeder and drinker**

Code: PET-1140006 Size: 35\*10.2\*H14 cm

Code: PET-00000019 Size: L30\*W14.5\*H13.2 cm

Code: PET-00000021 Size: L60.5\*W14.5\*H13.2 cm

Code: PET-1140005

Size: dia26.3/17.9 \*H23.2 cm