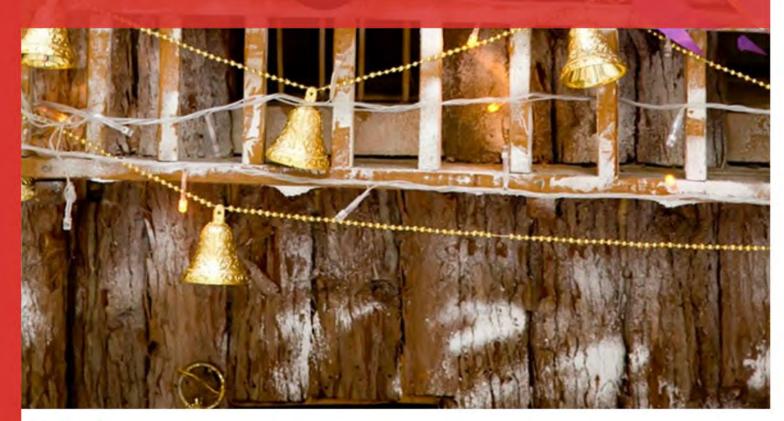

# Festival

# **Festival**

Code: FV-1140020 Size: dia7/9.5\*H9.8 cm

Code: FV-1140019 Size: dia13.5\*H20.5 cm

Code: FV-1140018 Size: dia21/18\*H11 cm

Code: FV-1140024 Size: dia20.3\*19/20\*15\*H8.5 cm

**Å** 