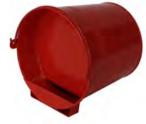

### **Beeder and drinker**

Code: PET-1140006 Size: 35\*10.2\*H14 cm

Code: PET-00000019 Size: L30\*W14.5\*H13.2 cm

Code: PET-00000021 Size: L60.5\*W14.5\*H13.2 cm

Code: PET-1140005

Size: dia26.3/17.9 \*H23.2 cm

Code:PET-00000017 Size:dia24.5/18.6\*H22 cm

Code:PET-00000016 Size:dia21/16\*H18.5 cm

Code:PET-00000018 Size:dia30/21.2\*H29 cm

Code: PET-00000009 Size: Top:W13.7 cm Bottom:dia12 cm H23.2 cm

Pet / Feeder and drinker