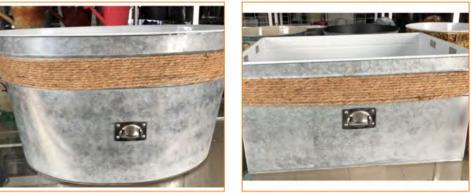

# Party tub

Code:IB-2140012 Size: L dia24.5/22.5\*H19cm S dia23.8/21.8\*H19cm

Code:IB-1140028 Size:L30\*W24\*H20cm

Code:PT-4140024 Size:L40. 5\*W23\*H26cm

Size:L44\*W30. 5\*H26. 5cm

Size:L53\*W36\*H28cm

Party / Party tub

Party / Glass bottle holder

Code: IC-00000057 Size: dia16.6/20\*H15.5cm

Code:PT-4140023 Size:L44\*W26\*H30cm

Code:PT0000002 Size:L57\*W33\*H18.5cm