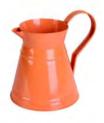

# \*\*

Code: JG-00000003 Size: dia10.3/13.8 \*H21.5 cm

Code: JG-1140006 Size: dia11/13.5 \*H16.5 cm

Code: JG-1140005 Size: dia8/13 \*H21 cm

Code: JG-00000001 Size: dia11.8/16 \*H20 cm

Code: JG-1140008 Size: dia11.78/16 \*H20 cm

Code: JG-1140004 Size: dia13.5/17 \*H24 cm

Garden / Jug

Yuansheng Hardware

### Code: JG-1140012 Size: 14.5\*10.5/12.6 \*H21 cm

Code: JG-1140007 Size: 10 \*13.5\* H15 cm

Code: JG-1140003 Size: dia12/12.5 \*H24 cm

Code: JG-1140002 Size: dia17.8 \*H34.9 cm