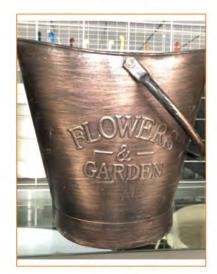

## **Bucket**

Code:BK-1140047 Size:dia28/23\*H29cm

Code:IB-1140040 Size:dia36/30\*H28cm

Code:IB-1140039 Size:dia40/30\*H23cm

Garden / Bucket

# Bucket

**\*** \*

Garden / Bucket

Code:BK-1140056 Size:dia21/16\*H22.5cm

Code:BK-1140068 Size:dia24.5/18\*H22cm

Code:BK-4140029 Size:dia30.5/20.8\*H29.3cm