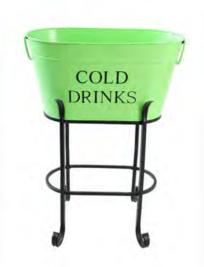

# Ice bucket with stand

Code: IBS-1140021(1) Tub:top:53\*36.5cm bottom:39.5\*27cm height:28cm total height:96cm

Code: IBS-1140022 Tub:top:dia37cm bottom:dia30cm height:21.5cm total height:70cm

Code: IBS-4140002 Tub:top:52\*29.5cm bottom:47\*28cm height:18.8cm total height:63cm