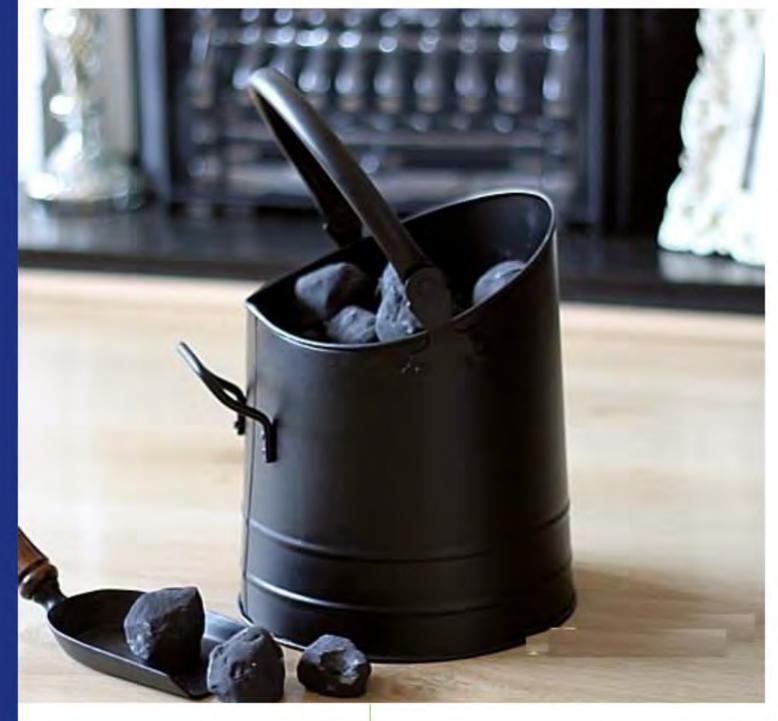

### **Fireside tools**

Code: FS-00000008 Size:24\*22/22.5\*22.5\* H33.5/40cm

Code: CB-00000001 Size:29\*27.5/20.5\*20.5\*H39cm

Code: FS-00000014 Size: Bucket: 29.5\*27.5/21\*21 \*H25/39cm Shovel: L45\*W11cm