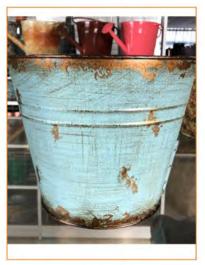

## **Bucket**

Code:BK-1140047 Size:dia28/23\*H29cm

Code:IB-1140040 Size:dia36/30\*H28cm

Code:IB-1140039 Size:dia40/30\*H23cm

Garden / Bucket

# Bucket

**\*** \*

Garden / Bucket

Code:BK-1140056 Size:dia21/16\*H22.5cm

Code:BK-1140068 Size:dia24.5/18\*H22cm

Code:BK-4140029 Size:dia30.5/20.8\*H29.3cm