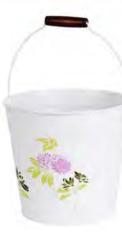

## **Bucket**

Code:BK-1140047 Size:dia28/23\*H29cm

Code:IB-1140040 Size:dia36/30\*H28cm

Code:IB-1140039 Size:dia40/30\*H23cm

Garden / Bucket

# Bucket

**\*** \*

Garden / Bucket

Code:BK-1140056 Size:dia21/16\*H22.5cm

Code:BK-1140068 Size:dia24.5/18\*H22cm

Code:BK-4140029 Size:dia30.5/20.8\*H29.3cm