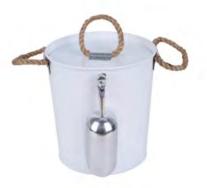

# Ice bucket with stand

Code: IBS-1140021(1) Tub:top:53\*36.5cm bottom:39.5\*27cm height:28cm total height:96cm

Code: IBS-1140022 Tub:top:dia37cm bottom:dia30cm height:21.5cm total height:70cm

Code: IBS-4140002 Tub:top:52\*29.5cm bottom:47\*28cm height:18.8cm total height:63cm

Code: IBS-4140004 Tub:top:dia42.3cm bottom:dia32.5cm height:25.3cm total heigt:50cm

Code: IBS-4140007 Tub:top:dia42.3cm bottom:dia32.5cm height:25.3c65.5cm

Code: IBS-2140009 Tub:dia50.3cm height:21cm total height:85cm

Party / Ice bucket with stand

K Yuansheng Hardware

Code: IBS-4140002(2) Tub:top:52\*29.5cm bottom:47\*28cm height:18.8cm total height:63cm

Code: IBS-2140009(1) Tub:dia50.3cm height:21cm total height:85cm