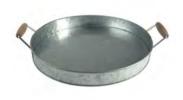

## **Tray**

Code: TR-1140001 Size: dia33/28/23\*H5.5 cm total height

Code: TR-00000006 Size: dia24.5\*H11.2 cm

Code: TR-1140016 Size: dia27\*H9 cm

Houseware / Tray

Code: TR-00000002 Size: tray:S :dia25/19.5\*\*H5.7 cm M:dia30/24.5\*\*H5.7 cm L:dia42.2/38.5\*\*H6 cm total height:46cm