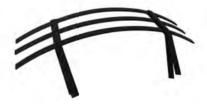

## **Fireside tools**

Code: FS-00000001 Size: L170\*W43.5\*H65 cm

FS-Cast Iron Fire Grate 16" Code: FS-00000005 Size:37.5\*27.3\*H11.6cm

FIRESIDE FIREGUARD-0.8KG Code: FS-00000004 Size: L53\*W14\*H49cm

16"/ 40cm black coal saver Code: FS-00000009 Size:40\*18.2\*H18.5cm