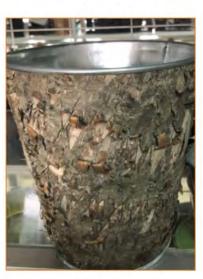

## **Bucket**

Code:BK-1140047 Size:dia28/23\*H29cm

Code:IB-1140040 Size:dia36/30\*H28cm

Code:IB-1140039 Size:dia40/30\*H23cm

Garden / Bucket

# Bucket

**\*** \*

Garden / Bucket

Code:BK-1140056 Size:dia21/16\*H22.5cm

Code:BK-1140068 Size:dia24.5/18\*H22cm

Code:BK-4140029 Size:dia30.5/20.8\*H29.3cm