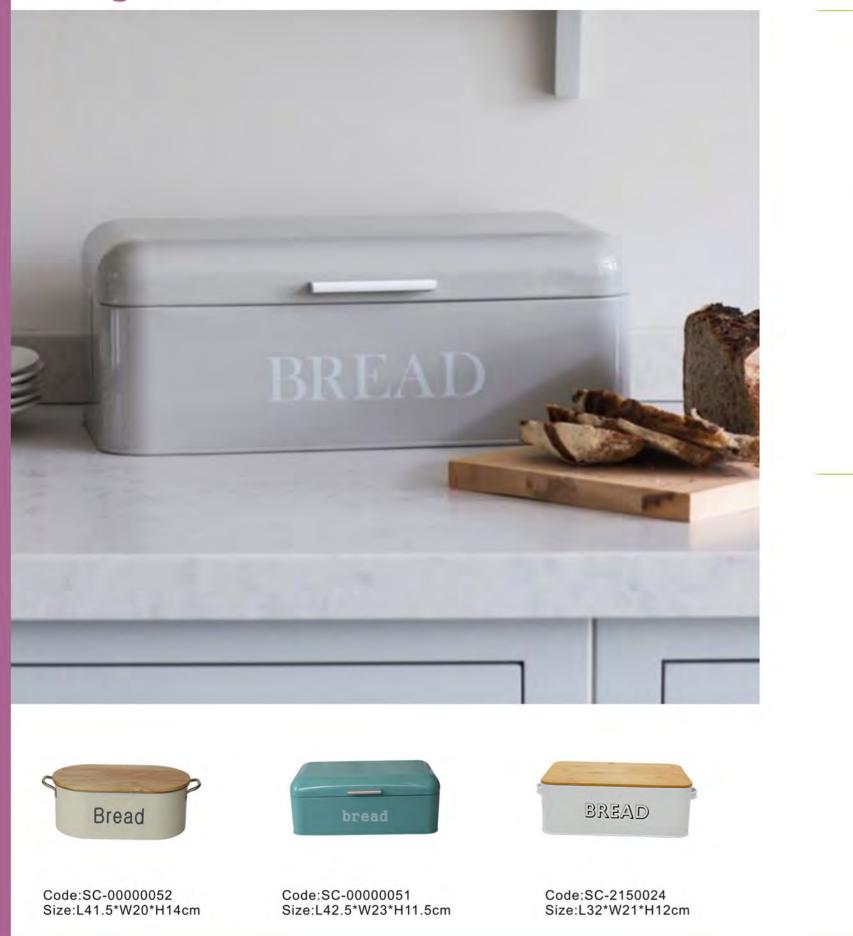

# Storage can

Code:SC-1140029 Size:dia25\*H13cm

Code:SC-2150004 Size: S L11.5\*W11.5\*H14cm M L14\*W14\*H16cm L L28.2\*W20.7\*H30.5cm

Kitchen / Storage can

😿 Yuansheng Hardware

17

#### Code:SC-1140028 Size: S L15\*W10.5\*H12cm M L16.5\*W12\*H18cm L L34.5\*W22\*H27.5cm

Code:SC-2150022 Size: S dia11\*H14.5cm M dia11\*H17cm L dia13\*H18cm

# Storage can

Code:SC-2150015 Size:dia10.5\*H9.5cm

Code:SC-1140020 Size:L15\*W15\*H23.5cm

Code:SC-1140016 Size:L28\*W19.5\*H26cm

Coffee Tea Sugar

Code:SC-2150023 Size:dia11\*H15cm

### Kitchen / Storage can

😿 Yuansheng Hardware

17

Code:SC-1150054 Size:dia16\*H23.7cm

Code:SC-00000001 Size:dia11.1\*H30 cm

Code:SC-1140025 Size:L32.5\*W24\*H30.5cm