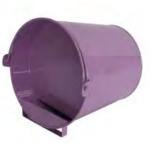

# REX & **BUSTER'S** TREATS

Code: SC-0000003 Size: dia22\*H27 cm

Code: SC-0000002 Size: dia20/17.8\*H22 cm

Pet / Food storage

### Code: SC-00000004 Size: dia22\*H27 cm