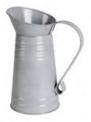

# \*\*

Code: JG-00000003 Size: dia10.3/13.8 \*H21.5 cm

Code: JG-1140006 Size: dia11/13.5 \*H16.5 cm

Code: JG-1140005 Size: dia8/13 \*H21 cm

Code: JG-00000001 Size: dia11.8/16 \*H20 cm

Code: JG-1140008 Size: dia11.78/16 \*H20 cm

Code: JG-1140004 Size: dia13.5/17 \*H24 cm

Garden / Jug

Yuansheng Hardware

### Code: JG-1140012 Size: 14.5\*10.5/12.6 \*H21 cm

Code: JG-1140007 Size: 10 \*13.5\* H15 cm

Code: JG-1140003 Size: dia12/12.5 \*H24 cm

Code: JG-1140002 Size: dia17.8 \*H34.9 cm