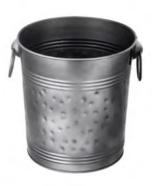

## **Bucket**

Code:BK-1140047 Size:dia28/23\*H29cm

Code:IB-1140040 Size:dia36/30\*H28cm

Code:IB-1140039 Size:dia40/30\*H23cm

Garden / Bucket

# Bucket

**\*** \*

Garden / Bucket

Code:BK-1140056 Size:dia21/16\*H22.5cm

Code:BK-1140068 Size:dia24.5/18\*H22cm

Code:BK-4140029 Size:dia30.5/20.8\*H29.3cm