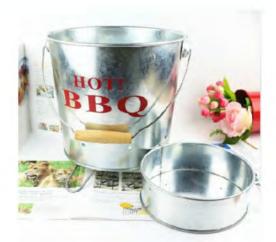

## **Bucket**

Code:BK-1140047 Size:dia28/23\*H29cm

Code:IB-1140040 Size:dia36/30\*H28cm

Code:IB-1140039 Size:dia40/30\*H23cm

Garden / Bucket

# Bucket

**\*** \*

Garden / Bucket

Code:BK-1140056 Size:dia21/16\*H22.5cm

Code:BK-1140068 Size:dia24.5/18\*H22cm

Code:BK-4140029 Size:dia30.5/20.8\*H29.3cm