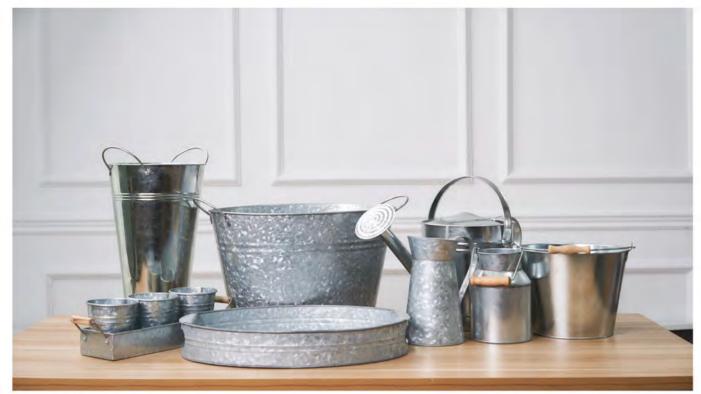

# Party

▷Ice bucket
▷Ice bucket with stand

inger crokies

# ▷ Party tub tand ▷ BBQ

Code:IB-1140050 Size:dia23/17\*H22cm

Code:IB-1140051 Size:dia19.5/16\*H20cm

Code:IB-1140034 Size:dia19. 5/16\*H20cm

Party / Ice bucket

K Yuansheng Hardware

Code:IB-1140047 Size:dia23.5/17.2\*H18.3cm

Code:IB-1140035 Size:dia28.5/22.8\*H28.3cm

Code:IB-4140027 Size:dia26\*H30.5cm

# Ice bucket with stand

Code: IBS-1140021(1) Tub:top:53\*36.5cm bottom:39.5\*27cm height:28cm total height:96cm

Code: IBS-1140022 Tub:top:dia37cm bottom:dia30cm height:21.5cm total height:70cm

Code: IBS-4140002 Tub:top:52\*29.5cm bottom:47\*28cm height:18.8cm total height:63cm

Code: IBS-4140004 Tub:top:dia42.3cm bottom:dia32.5cm height:25.3cm total heigt:50cm

Code: IBS-4140007 Tub:top:dia42.3cm bottom:dia32.5cm height:25.3c65.5cm

Code: IBS-2140009 Tub:dia50.3cm height:21cm total height:85cm

Party / Ice bucket with stand

K Yuansheng Hardware

Code: IBS-4140002(2) Tub:top:52\*29.5cm bottom:47\*28cm height:18.8cm total height:63cm

Code: IBS-2140009(1) Tub:dia50.3cm height:21cm total height:85cm