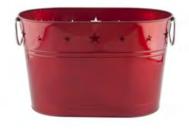

# Party

▷Ice bucket
▷Ice bucket with stand

inger crokies

# ▷ Party tub tand ▷ BBQ

Code:IB-1140050 Size:dia23/17\*H22cm

Code:IB-1140051 Size:dia19.5/16\*H20cm

Code:IB-1140034 Size:dia19. 5/16\*H20cm

Party / Ice bucket

K Yuansheng Hardware

Code:IB-1140047 Size:dia23.5/17.2\*H18.3cm