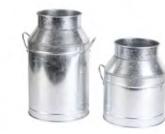

## **Bucket**

Code:BK-1140047 Size:dia28/23\*H29cm

Code:IB-1140040 Size:dia36/30\*H28cm

Code:IB-1140039 Size:dia40/30\*H23cm

Garden / Bucket

# Bucket

**\*** \*

Garden / Bucket

Code:BK-1140056 Size:dia21/16\*H22.5cm

Code:BK-1140068 Size:dia24.5/18\*H22cm

Code:BK-4140029 Size:dia30.5/20.8\*H29.3cm