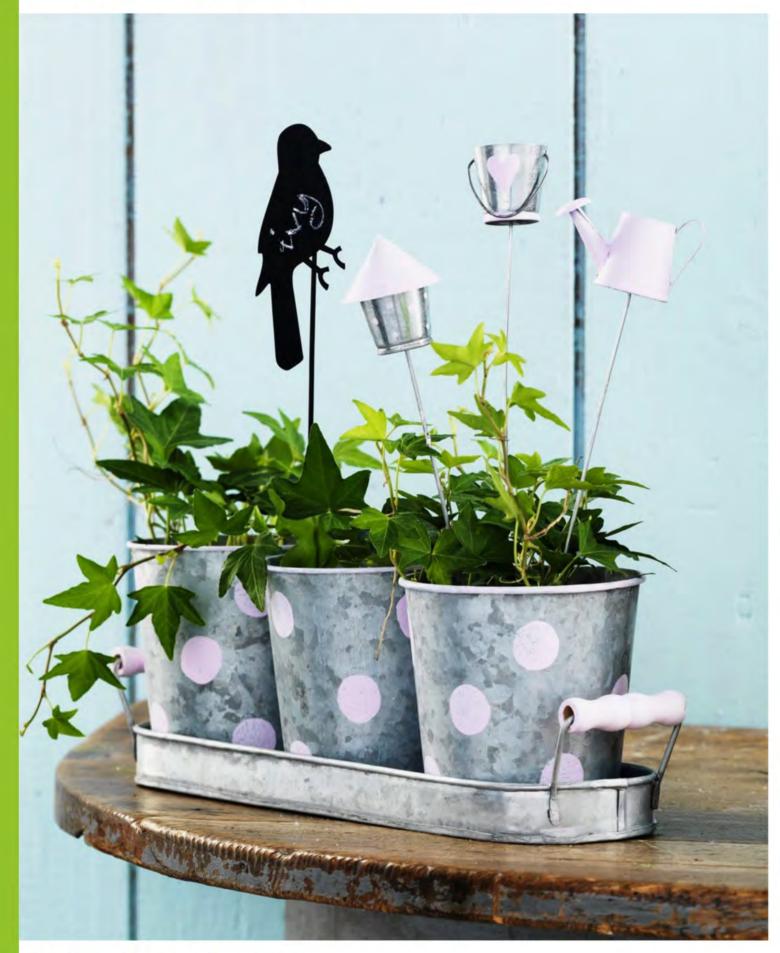

## Planter / Flower pot

Code:FP-1140101 Size: pot dia30\*H5cm tray dia10\*H10cm

Code:FP-1140095 Size:L32\*W11\*H11cm

Code:FP-1140097 Size:L35\*W10.5\*H10.5cm

Garden Planter/ Flower pot

Code:FP-1140096 Size:L35\*W10.5\*H10.5cm