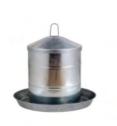

## **Beeder and drinker**

Poultry Feeder-waters

Poultry Feeder

Pet / Feeder and drinker

### **Beeder and drinker**

Code: PET-1140006 Size: 35\*10.2\*H14 cm

Code: PET-00000019 Size: L30\*W14.5\*H13.2 cm

Code: PET-00000021 Size: L60.5\*W14.5\*H13.2 cm

Code: PET-1140005

Size: dia26.3/17.9 \*H23.2 cm

Code:PET-00000017 Size:dia24.5/18.6\*H22 cm

Code:PET-00000016 Size:dia21/16\*H18.5 cm

Code:PET-00000018 Size:dia30/21.2\*H29 cm

Code: PET-00000009 Size: Top:W13.7 cm Bottom:dia12 cm H23.2 cm

Pet / Feeder and drinker