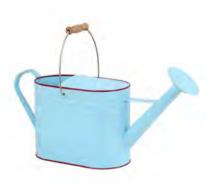

# Garden

▷ Watering can

⊳Bucket

▷ Planter/ Flower pot

⊳Jug ⊳Incinerator

# Watering Can

Garden / Watering Can

Code: WC-1140005 Size: dia21 \*H23 cm

Code: WC-00000062 Size: dia22.5\*H27.5 cm

Code: WC-4140075 Size: 16\*11 \*H11 cm

# Watering Can

Yuansheng Hardware

Code: WC-1140014 Size: dia21\*H23.2 cm

Code: WC-1140045 Size: 25.5\*15 \*H20 cm

Code: WC-4140086 Size: 16.5\*22.5 \*H28 cm