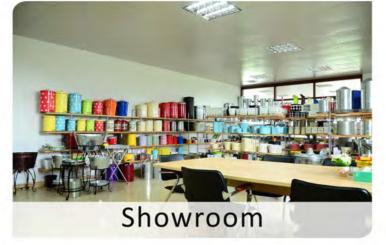

Pet Feeder and drinker Food storage book

Festival Easter day Summer Autumn Holloween Christmas

Office Basket Jiangmen Yuansheng Hardware Co. Ltd was established in 2003, located in Jiangmen, Guangdong province which is around 3 driving hours away from Hongkong. Our factory covers an area of over 10,000 square meters with two show rooms. We have 3 work shops, 5 business divisions, 8 production lines, 120 skillful workers including 25 highly skillful workers. All the facilities and human resource enable us to be the professional manufacturer from raw material cutting, mould forming, powder coating, packing and shipping. We are specialized in manufacturing of galvanized products, ranging from household, kitchen, laundry, bathroom, office and gardening products related. Our hot sale products including but not limited as galvanized watering can, flower pot, ice bucket, serving tray, storage can, bread bin, candle bucket, trash bin, incinerator, chicken feeder and so on. Besides, our products have been tested & passed by FDA, LFGB, which is meaning Food safty and environmental friendly. In Additional, our factory has passed BSCI, FSC, WILKO, etc factory audits.