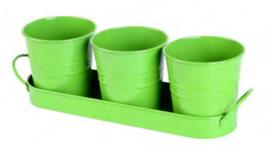

## Planter / Flower pot

Code:FP-1140101 Size: pot dia30\*H5cm tray dia10\*H10cm

Code:FP-1140095 Size:L32\*W11\*H11cm

Code:FP-1140097 Size:L35\*W10.5\*H10.5cm

Garden Planter/ Flower pot

Code:FP-1140096 Size:L35\*W10.5\*H10.5cm