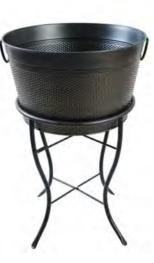

# Ice bucket with stand

Code: IBS-1140021(1) Tub:top:53\*36.5cm bottom:39.5\*27cm height:28cm total height:96cm

Code: IBS-1140022 Tub:top:dia37cm bottom:dia30cm height:21.5cm total height:70cm

Code: IBS-4140002 Tub:top:52\*29.5cm bottom:47\*28cm height:18.8cm total height:63cm