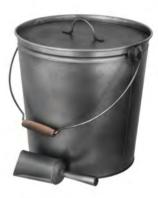

# Party

▷Ice bucket
▷Ice bucket with stand

inger crokies

# ▷ Party tub tand ▷ BBQ

Code:IB-1140050 Size:dia23/17\*H22cm

Code:IB-1140051 Size:dia19.5/16\*H20cm

Code:IB-1140034 Size:dia19. 5/16\*H20cm

Party / Ice bucket

K Yuansheng Hardware

Code:IB-1140047 Size:dia23.5/17.2\*H18.3cm