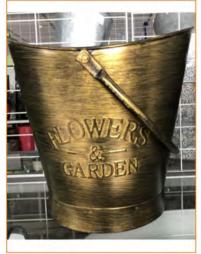

## **Bucket**

Code:BK-1140047 Size:dia28/23\*H29cm

Code:IB-1140040 Size:dia36/30\*H28cm

Code:IB-1140039 Size:dia40/30\*H23cm

Garden / Bucket

# Bucket

**\*** \*

Garden / Bucket

Code:BK-1140056 Size:dia21/16\*H22.5cm

Code:BK-1140068 Size:dia24.5/18\*H22cm

Code:BK-4140029 Size:dia30.5/20.8\*H29.3cm