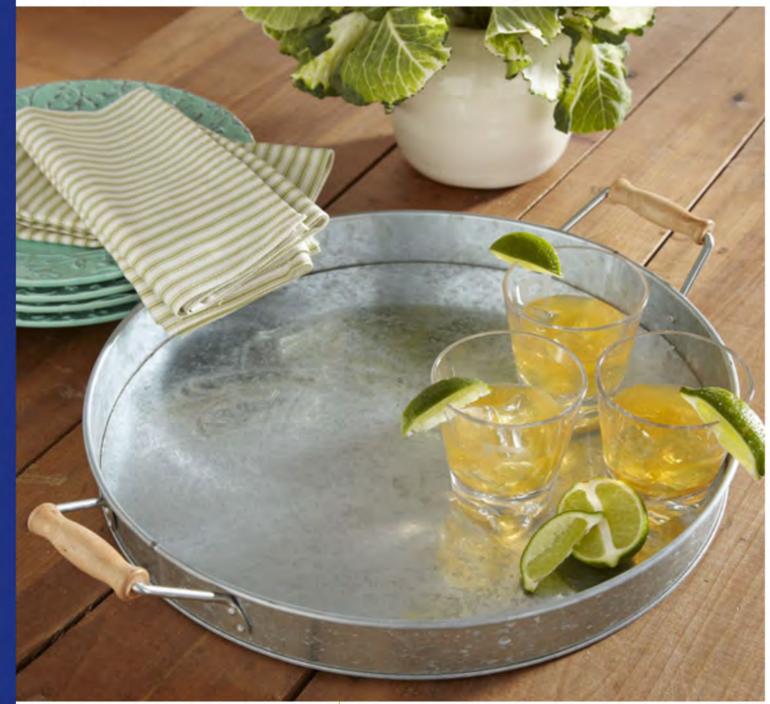

## **Tray**

Code: TR-1140001 Size: dia33/28/23\*H5.5 cm total height

Code: TR-00000006 Size: dia24.5\*H11.2 cm

Code: TR-1140016 Size: dia27\*H9 cm

Houseware / Tray

Code: TR-00000002 Size: tray:S :dia25/19.5\*\*H5.7 cm M:dia30/24.5\*\*H5.7 cm L:dia42.2/38.5\*\*H6 cm total height:46cm

Code: TR-1140002 Size: tray: S:dia28\*17\*H5 cm M:dia40\*24\*H5 cm L :dia53\*32\*H5 cm total height:54 cm