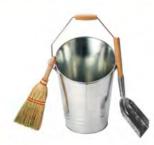

### **Fireside tools**

Code: FS-00000008 Size:24\*22/22.5\*22.5\* H33.5/40cm

Code: CB-00000001 Size:29\*27.5/20.5\*20.5\*H39cm

Code: FS-00000014 Size: Bucket: 29.5\*27.5/21\*21 \*H25/39cm Shovel: L45\*W11cm

Code: OT-00000005 Size: L20\*W15 cm Total length 41cm

Code: OT-00000025 Size: L22.6\*W18.4 cm Total length 42.5cm

Code: OT-0000003 Size: L17.5\*W11.4 cm Total length 33cm Code: OT-00000004 Size: L21.5\*W13.5 cm Total length 39.1cm

Houseware / Fireside tools

K Yuansheng Hardware

191

#### Code: FS-00000015 Size: 24\*18.4/22.8\*22.8\*H37.5/53.9cm

Code: FS-00000022 Size:28.9\*28.5/20.3\*20.3\*H26/39.8cm

Code: OT-00000023 Size: L16.7\*W13 cm Total length 33.8cm H6.4 cm

Code: OT-00000006 Size: L23.2\*W17.4 cm Total length 43.4cm