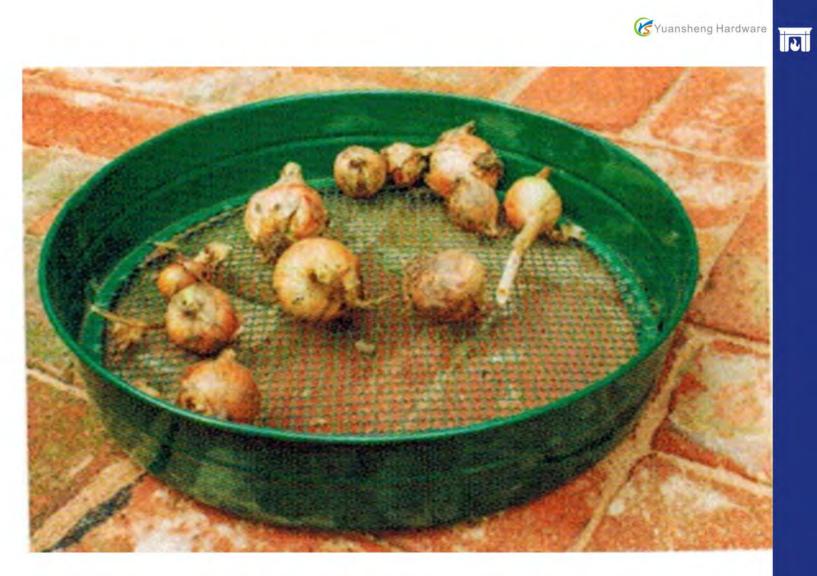

### 1/4"&3/8"&1/2" riddles

Code: OT-00000014 Mesh:1/4"&3/8"&½" total size:dia37/31\*H6.8cm

Code: OT-00000024 One riddle with 3 sizes mesh:1/4"&3/8"&½" total size:dia37/31\*H6.8cm

### 1/4"&3/8"&1/2" removable riddles