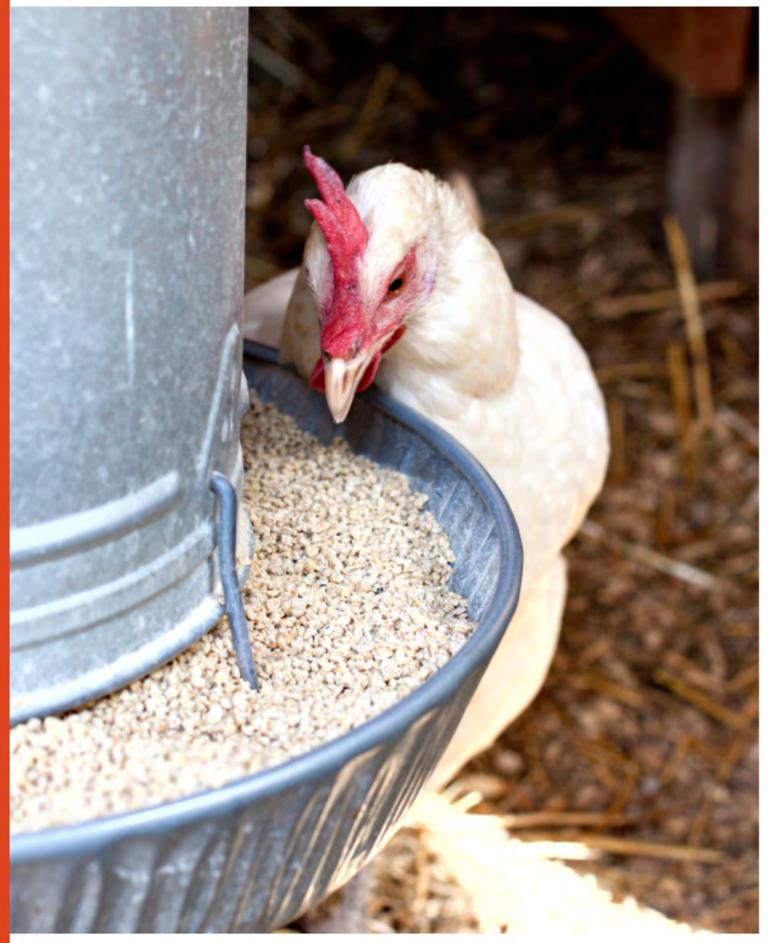

## **Beeder and drinker**

Poultry Feeder-waters

Poultry Feeder

Pet / Feeder and drinker

### **Beeder and drinker**

Code: PET-1140006 Size: 35\*10.2\*H14 cm

Code: PET-00000019 Size: L30\*W14.5\*H13.2 cm

Code: PET-00000021 Size: L60.5\*W14.5\*H13.2 cm

Code: PET-1140005

Size: dia26.3/17.9 \*H23.2 cm

Code:PET-00000017 Size:dia24.5/18.6\*H22 cm

Code:PET-00000016 Size:dia21/16\*H18.5 cm

Code:PET-00000018 Size:dia30/21.2\*H29 cm

Code: PET-00000009 Size: Top:W13.7 cm Bottom:dia12 cm H23.2 cm

Pet / Feeder and drinker