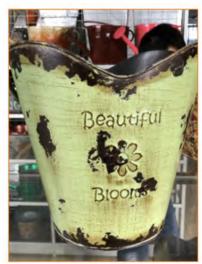

## **Bucket**

Code:BK-1140047 Size:dia28/23\*H29cm

Code:IB-1140040 Size:dia36/30\*H28cm

Code:IB-1140039 Size:dia40/30\*H23cm

Garden / Bucket

# Bucket

**\*** \*

Garden / Bucket

Code:BK-1140056 Size:dia21/16\*H22.5cm

Code:BK-1140068 Size:dia24.5/18\*H22cm

Code:BK-4140029 Size:dia30.5/20.8\*H29.3cm