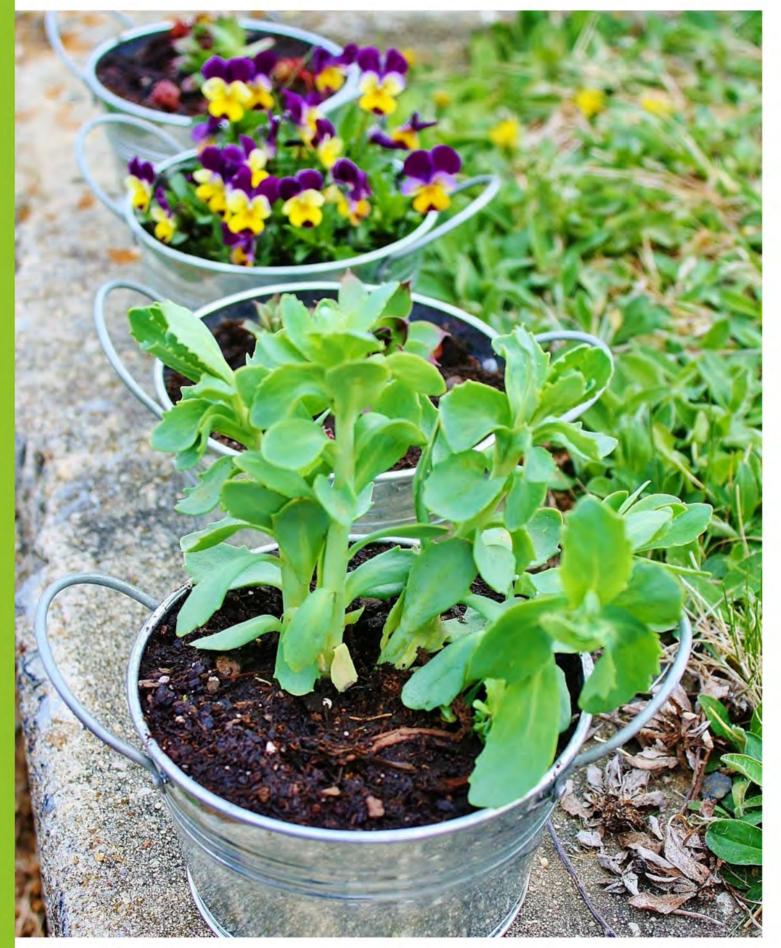

## Planter / Flower pot

Code:FP-1140101 Size: pot dia30\*H5cm tray dia10\*H10cm

Code:FP-1140095 Size:L32\*W11\*H11cm

Code:FP-1140097 Size:L35\*W10.5\*H10.5cm

Garden Planter/ Flower pot

Code:FP-1140096 Size:L35\*W10.5\*H10.5cm