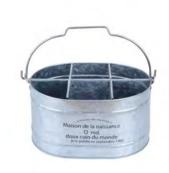

### **Fireside tools**

Code: FS-00000008 Size:24\*22/22.5\*22.5\* H33.5/40cm

Code: CB-00000001 Size:29\*27.5/20.5\*20.5\*H39cm

Code: FS-00000014 Size: Bucket: 29.5\*27.5/21\*21 \*H25/39cm Shovel: L45\*W11cm