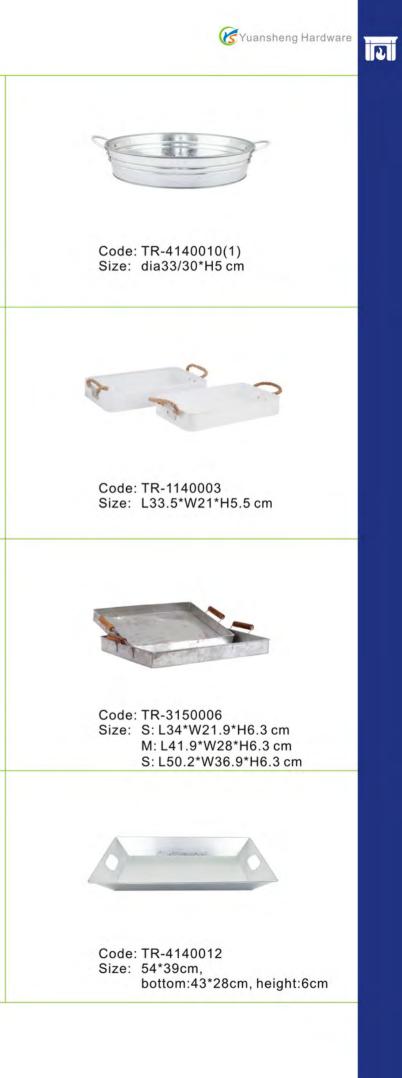

## **Tray**

Code: TR-1140001 Size: dia33/28/23\*H5.5 cm total height

Code: TR-00000006 Size: dia24.5\*H11.2 cm

Code: TR-1140016 Size: dia27\*H9 cm

Houseware / Tray

Code: TR-00000002 Size: tray:S :dia25/19.5\*\*H5.7 cm M:dia30/24.5\*\*H5.7 cm L:dia42.2/38.5\*\*H6 cm total height:46cm

# **Tray**

Code: TR-1140005 Size: dia30\*H5 cm

Code: TR-1140003(1) Size: L31.5\*W19\*H5 cm

Code: TR-3150034(2) Size: L34\*W21.9\*H6.3 cm

Code: TR-3150003 Size: dia35\*H5 cm Code: TR-1140004 Size: dia38\*H5 cm