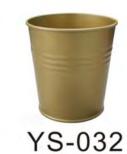

## **Bucket**

Code:BK-1140047 Size:dia28/23\*H29cm

Code:IB-1140040 Size:dia36/30\*H28cm

Code:IB-1140039 Size:dia40/30\*H23cm

Garden / Bucket

# Bucket

**\*** \*

Garden / Bucket

Code:BK-1140056 Size:dia21/16\*H22.5cm

Code:BK-1140068 Size:dia24.5/18\*H22cm

Code:BK-4140029 Size:dia30.5/20.8\*H29.3cm