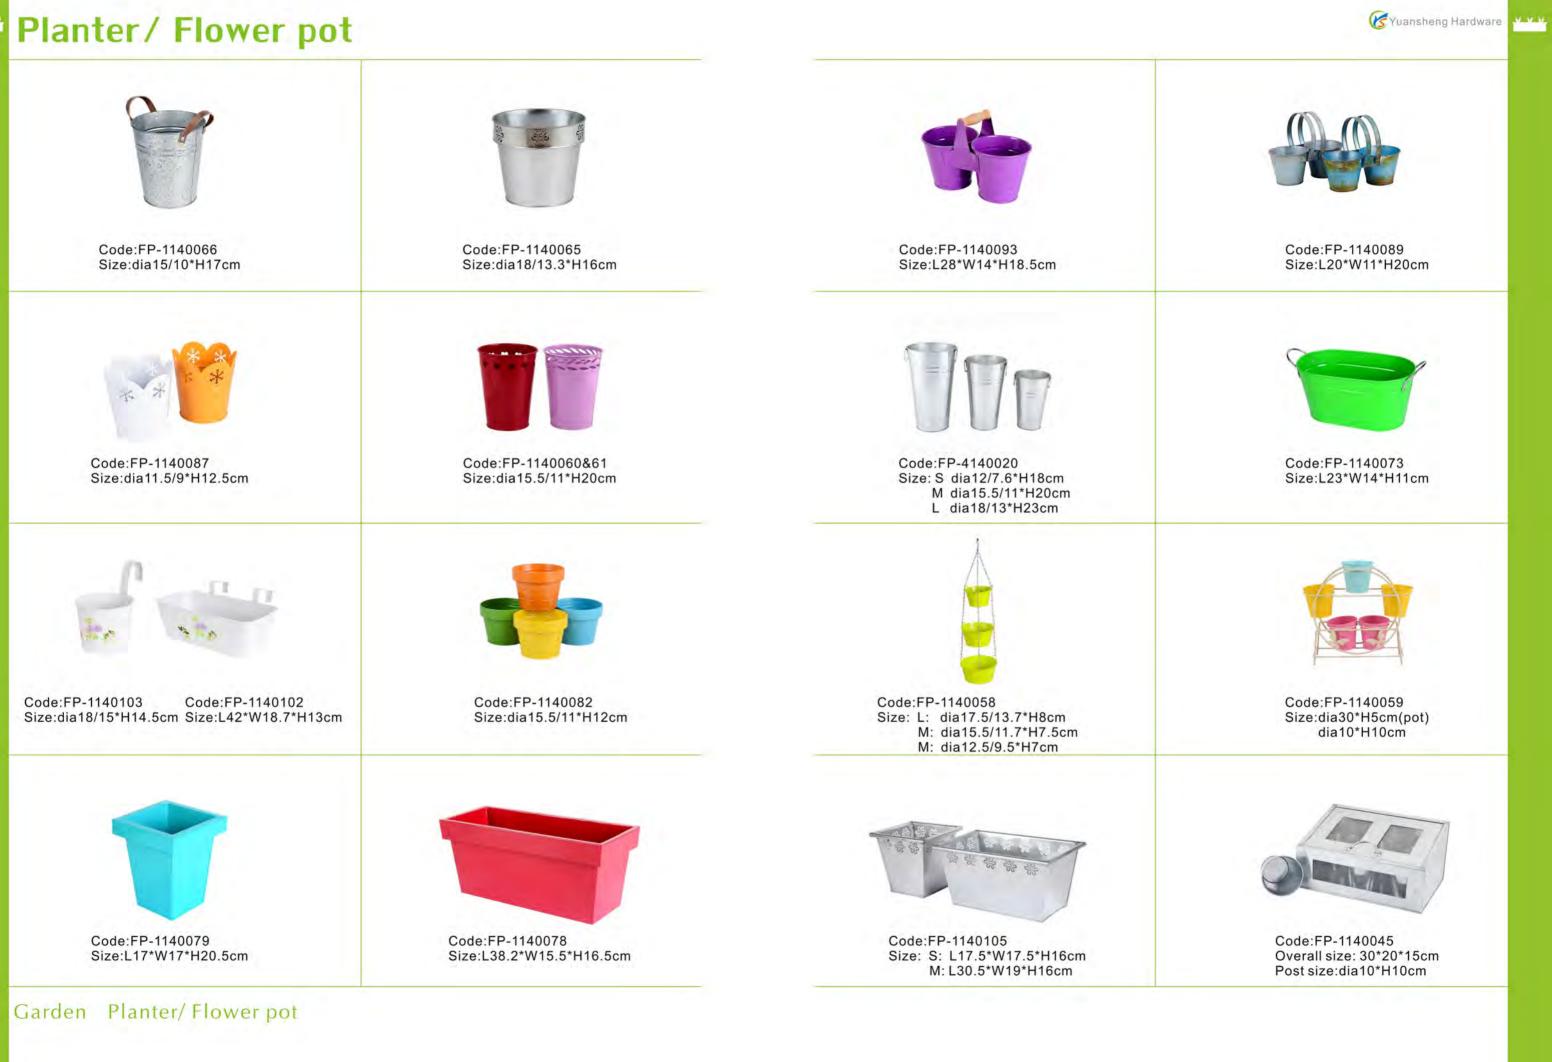

## Planter / Flower pot

Code:FP-1140101 Size: pot dia30\*H5cm tray dia10\*H10cm

Code:FP-1140095 Size:L32\*W11\*H11cm

Code:FP-1140097 Size:L35\*W10.5\*H10.5cm

Garden Planter/ Flower pot

Code:FP-1140096 Size:L35\*W10.5\*H10.5cm