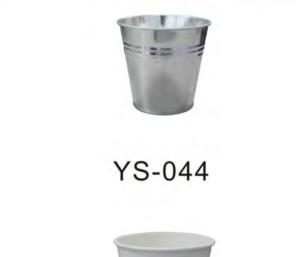

## **Bucket**

Code:BK-1140047 Size:dia28/23\*H29cm

Code:IB-1140040 Size:dia36/30\*H28cm

Code:IB-1140039 Size:dia40/30\*H23cm

Garden / Bucket

# Bucket

**\*** \*

Garden / Bucket

Code:BK-1140056 Size:dia21/16\*H22.5cm

Code:BK-1140068 Size:dia24.5/18\*H22cm

Code:BK-4140029 Size:dia30.5/20.8\*H29.3cm