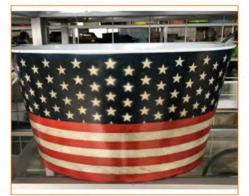

## **Bucket**

Code:BK-1140047 Size:dia28/23\*H29cm

Code:IB-1140040 Size:dia36/30\*H28cm

Code:IB-1140039 Size:dia40/30\*H23cm

Garden / Bucket

# Bucket

**\*** \*

Garden / Bucket

Code:BK-1140056 Size:dia21/16\*H22.5cm

Code:BK-1140068 Size:dia24.5/18\*H22cm

Code:BK-4140029 Size:dia30.5/20.8\*H29.3cm