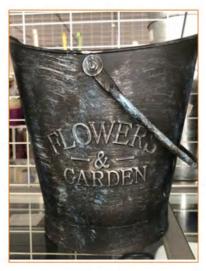

## **Bucket**

Code:BK-1140047 Size:dia28/23\*H29cm

Code:IB-1140040 Size:dia36/30\*H28cm

Code:IB-1140039 Size:dia40/30\*H23cm

Garden / Bucket

# Bucket

**\*** \*

Garden / Bucket

Code:BK-1140056 Size:dia21/16\*H22.5cm

Code:BK-1140068 Size:dia24.5/18\*H22cm

Code:BK-4140029 Size:dia30.5/20.8\*H29.3cm