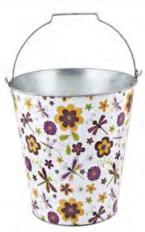

## **Bucket**

Code:BK-1140047 Size:dia28/23\*H29cm

Code:IB-1140040 Size:dia36/30\*H28cm

Code:IB-1140039 Size:dia40/30\*H23cm

Garden / Bucket

# Bucket

**\*** \*

Garden / Bucket

Code:BK-1140056 Size:dia21/16\*H22.5cm

Code:BK-1140068 Size:dia24.5/18\*H22cm

Code:BK-4140029 Size:dia30.5/20.8\*H29.3cm