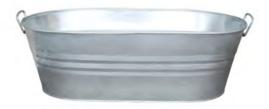

## **Bucket**

Code:BK-1140047 Size:dia28/23\*H29cm

Code:IB-1140040 Size:dia36/30\*H28cm

Code:IB-1140039 Size:dia40/30\*H23cm

Garden / Bucket

# Bucket

**\*** \*

Garden / Bucket

Code:BK-1140056 Size:dia21/16\*H22.5cm

Code:BK-1140068 Size:dia24.5/18\*H22cm

Code:BK-4140029 Size:dia30.5/20.8\*H29.3cm