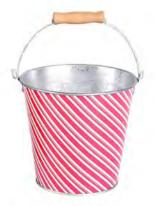

## **Bucket**

Code:BK-1140047 Size:dia28/23\*H29cm

Code:IB-1140040 Size:dia36/30\*H28cm

Code:IB-1140039 Size:dia40/30\*H23cm

Garden / Bucket

# Bucket

**\*** \*

Garden / Bucket

Code:BK-1140056 Size:dia21/16\*H22.5cm

Code:BK-1140068 Size:dia24.5/18\*H22cm

Code:BK-4140029 Size:dia30.5/20.8\*H29.3cm