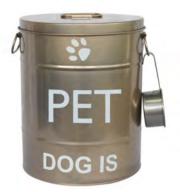

Food storage box

# REX & **BUSTER'S** TREATS

Code: SC-0000003 Size: dia22\*H27 cm

Code: SC-0000002 Size: dia20/17.8\*H22 cm

Pet / Food storage