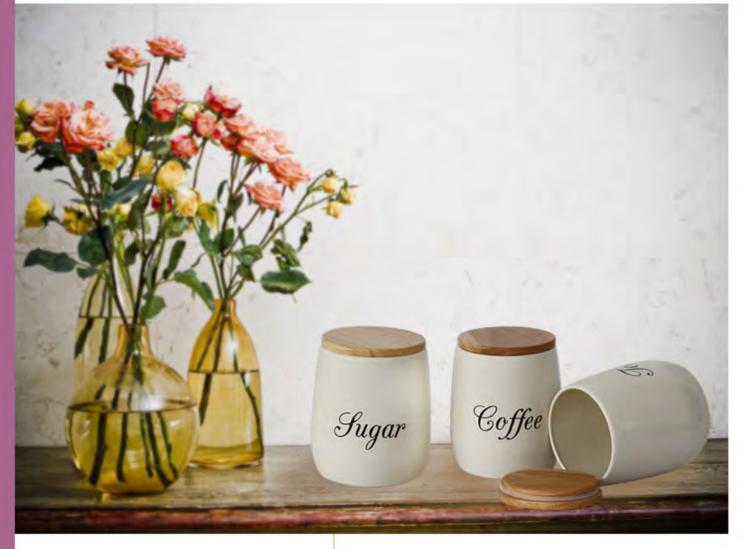

# Storage can

Code:SC-2150015 Size:dia10.5\*H9.5cm

Code:SC-1140020 Size:L15\*W15\*H23.5cm

Code:SC-1140016 Size:L28\*W19.5\*H26cm

Coffee Tea Sugar

Code:SC-2150023 Size:dia11\*H15cm