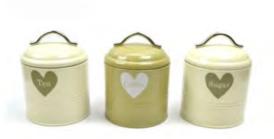

# Storage can

Code:SC-2150015 Size:dia10.5\*H9.5cm

Code:SC-1140020 Size:L15\*W15\*H23.5cm

Code:SC-1140016 Size:L28\*W19.5\*H26cm

Coffee Tea Sugar

Code:SC-2150023 Size:dia11\*H15cm

### Kitchen / Storage can

😿 Yuansheng Hardware

17

Code:SC-1150054 Size:dia16\*H23.7cm

Code:SC-00000001 Size:dia11.1\*H30 cm

Code:SC-1140025 Size:L32.5\*W24\*H30.5cm