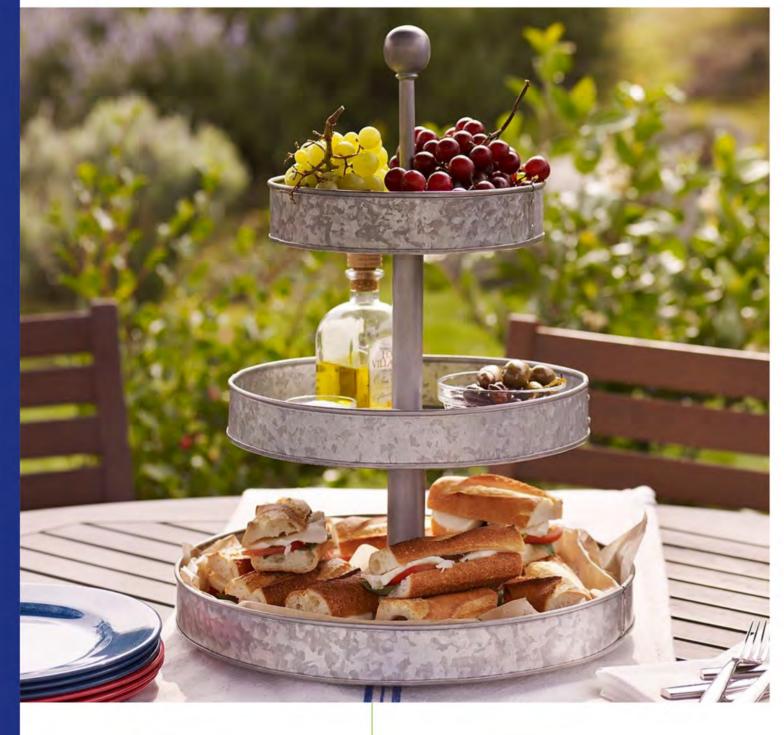

# CONTENTS 6

Garden

Watering can Bucket Planter/flower pot Jug Incinerator

Party

Ice bucket Ice bucket with stand Party tub BBQ

Kitchen Storage can Compost bin

Fireside tools

Tray Trash bin Others

Server tray:

1. Spacious wide display trays thoroughly allow you to display plenty of pastries 2.Stabability strong enough to hold up to different pastries at the same time without breaking 3 Stylish it's a beautiful unique design compliment an occasion.