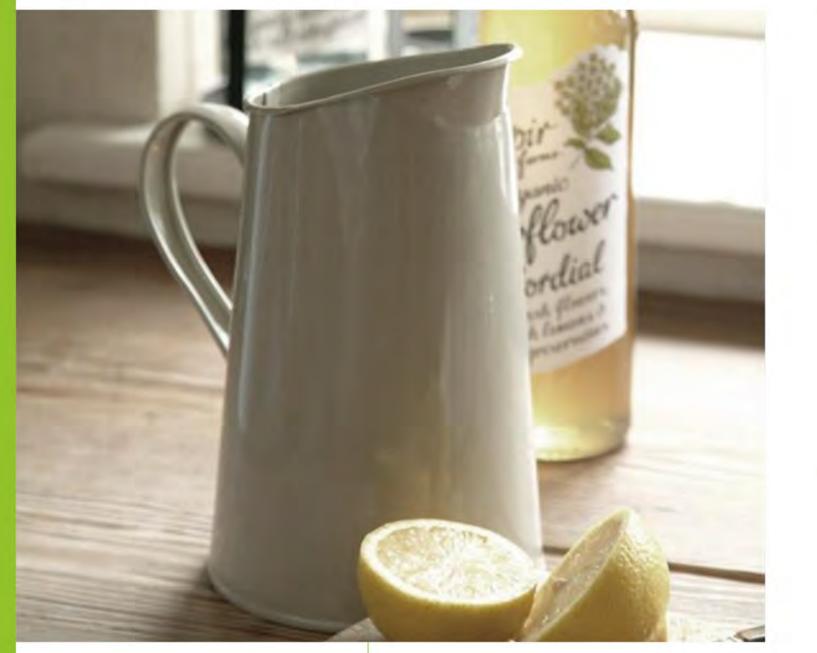

# \*\*

Code: JG-00000003 Size: dia10.3/13.8 \*H21.5 cm

Code: JG-1140006 Size: dia11/13.5 \*H16.5 cm

Code: JG-1140005 Size: dia8/13 \*H21 cm

Code: JG-00000001 Size: dia11.8/16 \*H20 cm

Code: JG-1140008 Size: dia11.78/16 \*H20 cm

Code: JG-1140004 Size: dia13.5/17 \*H24 cm

Garden / Jug

Yuansheng Hardware

### Code: JG-1140012 Size: 14.5\*10.5/12.6 \*H21 cm

Code: JG-1140007 Size: 10 \*13.5\* H15 cm

Code: JG-1140003 Size: dia12/12.5 \*H24 cm

Code: JG-1140002 Size: dia17.8 \*H34.9 cm