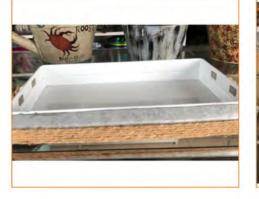

## **Tray**

Code: TR-1140001 Size: dia33/28/23\*H5.5 cm total height

Code: TR-00000006 Size: dia24.5\*H11.2 cm

Code: TR-1140016 Size: dia27\*H9 cm

Houseware / Tray

Code: TR-00000002 Size: tray:S :dia25/19.5\*\*H5.7 cm M:dia30/24.5\*\*H5.7 cm L:dia42.2/38.5\*\*H6 cm total height:46cm

Code: TR-1140002 Size: tray: S:dia28\*17\*H5 cm M:dia40\*24\*H5 cm L :dia53\*32\*H5 cm total height:54 cm

# **Tray**

Code: TR-1140005 Size: dia30\*H5 cm

Code: TR-1140003(1) Size: L31.5\*W19\*H5 cm

Code: TR-3150034(2) Size: L34\*W21.9\*H6.3 cm

Code: TR-3150003 Size: dia35\*H5 cm Code: TR-1140004 Size: dia38\*H5 cm

Code: OT-00000026 Size: L43.5\*W30.2\*H5.5 cm

Houseware / Tray