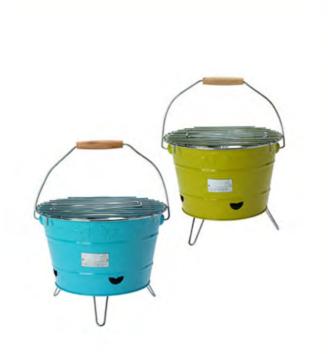

# 🐉 BBQ

Code:BBQ-2140013 Size:dia27/20.5\*H16.5cm

Code:BBQ-4140012 Size:dia27/20.5\*H16.5cm

Code:BBQ-4140012(1) Size:dia27/20.5\*H16.5cm

Code:BBQ-2140008 Size:dia35/26\*H18.5cm

Party / BBQ

😿 Yuansheng Hardware

Code:BBQ-2140009 Size:L25\*W25\*H25cm

Code:BBQ-2140008 Size:dia35/26\*H18.5cm **Storage can** Compost bin