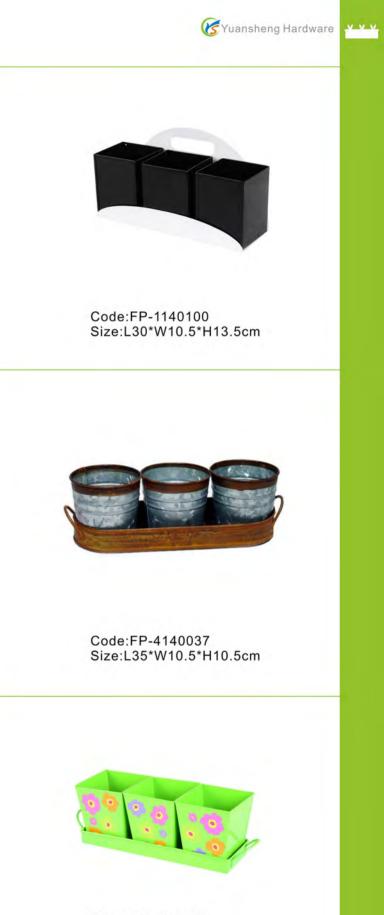

## Planter / Flower pot

Code:FP-1140101 Size: pot dia30\*H5cm tray dia10\*H10cm

Code:FP-1140095 Size:L32\*W11\*H11cm

Code:FP-1140097 Size:L35\*W10.5\*H10.5cm

Garden Planter/ Flower pot

Code:FP-1140096 Size:L35\*W10.5\*H10.5cm