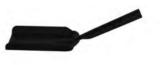

### **Fireside tools**

Code: FS-00000008 Size:24\*22/22.5\*22.5\* H33.5/40cm

Code: CB-00000001 Size:29\*27.5/20.5\*20.5\*H39cm

Code: FS-00000014 Size: Bucket: 29.5\*27.5/21\*21 \*H25/39cm Shovel: L45\*W11cm

Code: OT-00000005 Size: L20\*W15 cm Total length 41cm

Code: OT-00000025 Size: L22.6\*W18.4 cm Total length 42.5cm

Code: OT-0000003 Size: L17.5\*W11.4 cm Total length 33cm Code: OT-00000004 Size: L21.5\*W13.5 cm Total length 39.1cm