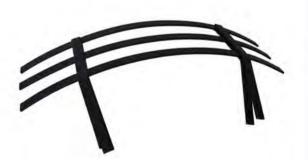

Houseware / Fireside tools

K Yuansheng Hardware

D

FS-Cast Iron Fire Grate 18" Code: FS-00000006 Size:42\*26.8\*H11.6cm

18"/ 46cm black coal saver Code: FS-00000010 Size:46\*20.5\*H18.5cm