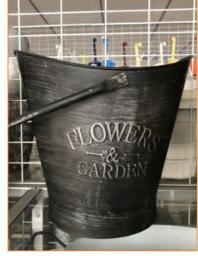

## **Bucket**

Code:BK-1140047 Size:dia28/23\*H29cm

Code:IB-1140040 Size:dia36/30\*H28cm

Code:IB-1140039 Size:dia40/30\*H23cm

Garden / Bucket

# Bucket

**\*** \*

Garden / Bucket

Code:BK-1140056 Size:dia21/16\*H22.5cm

Code:BK-1140068 Size:dia24.5/18\*H22cm

Code:BK-4140029 Size:dia30.5/20.8\*H29.3cm