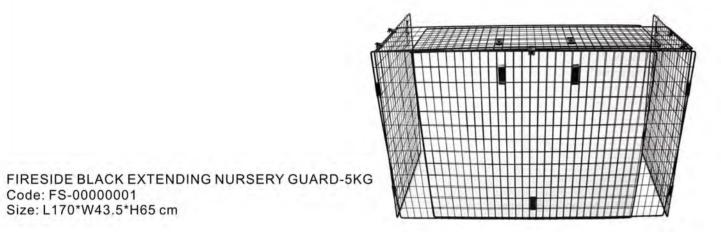

## **Fireside tools**

Code: FS-00000001 Size: L170\*W43.5\*H65 cm

FS-Cast Iron Fire Grate 16" Code: FS-00000005 Size:37.5\*27.3\*H11.6cm

FIRESIDE FIREGUARD-0.8KG Code: FS-00000004 Size: L53\*W14\*H49cm

16"/ 40cm black coal saver Code: FS-00000009 Size:40\*18.2\*H18.5cm