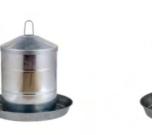

## **Beeder and drinker**

Poultry Feeder-waters

Poultry Feeder

Pet / Feeder and drinker

### **Beeder and drinker**

Code: PET-1140006 Size: 35\*10.2\*H14 cm

Code: PET-00000019 Size: L30\*W14.5\*H13.2 cm

Code: PET-00000021 Size: L60.5\*W14.5\*H13.2 cm

Code: PET-1140005

Size: dia26.3/17.9 \*H23.2 cm

Code:PET-00000017 Size:dia24.5/18.6\*H22 cm

Code:PET-00000016 Size:dia21/16\*H18.5 cm

Code:PET-00000018 Size:dia30/21.2\*H29 cm

Code: PET-00000009 Size: Top:W13.7 cm Bottom:dia12 cm H23.2 cm

Pet / Feeder and drinker