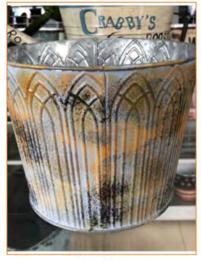

## **Bucket**

Code:BK-1140047 Size:dia28/23\*H29cm

Code:IB-1140040 Size:dia36/30\*H28cm

Code:IB-1140039 Size:dia40/30\*H23cm

Garden / Bucket

# Bucket

**\*** \*

Garden / Bucket

Code:BK-1140056 Size:dia21/16\*H22.5cm

Code:BK-1140068 Size:dia24.5/18\*H22cm

Code:BK-4140029 Size:dia30.5/20.8\*H29.3cm