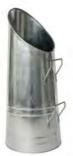

## **Fireside tools**

Code: FS-00000001 Size: L170\*W43.5\*H65 cm

FS-Cast Iron Fire Grate 16" Code: FS-00000005 Size:37.5\*27.3\*H11.6cm

FIRESIDE FIREGUARD-0.8KG Code: FS-00000004 Size: L53\*W14\*H49cm

16"/ 40cm black coal saver Code: FS-00000009 Size:40\*18.2\*H18.5cm

Houseware / Fireside tools

K Yuansheng Hardware

D

FS-Cast Iron Fire Grate 18" Code: FS-00000006 Size:42\*26.8\*H11.6cm

18"/ 46cm black coal saver Code: FS-00000010 Size:46\*20.5\*H18.5cm