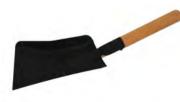

## **Fireside tools**

Code: FS-00000001 Size: L170\*W43.5\*H65 cm

FS-Cast Iron Fire Grate 16" Code: FS-00000005 Size:37.5\*27.3\*H11.6cm

FIRESIDE FIREGUARD-0.8KG Code: FS-00000004 Size: L53\*W14\*H49cm

16"/ 40cm black coal saver Code: FS-00000009 Size:40\*18.2\*H18.5cm

Houseware / Fireside tools

K Yuansheng Hardware

D

FS-Cast Iron Fire Grate 18" Code: FS-00000006 Size:42\*26.8\*H11.6cm

18"/ 46cm black coal saver Code: FS-00000010 Size:46\*20.5\*H18.5cm