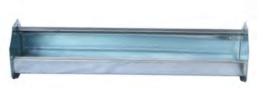

### **Beeder and drinker**

Code: PET-1140006 Size: 35\*10.2\*H14 cm

Code: PET-00000019 Size: L30\*W14.5\*H13.2 cm

Code: PET-00000021 Size: L60.5\*W14.5\*H13.2 cm

Code: PET-1140005

Size: dia26.3/17.9 \*H23.2 cm

Code:PET-00000017 Size:dia24.5/18.6\*H22 cm

Code:PET-00000016 Size:dia21/16\*H18.5 cm

Code:PET-00000018 Size:dia30/21.2\*H29 cm

Code: PET-00000009 Size: Top:W13.7 cm Bottom:dia12 cm H23.2 cm

Pet / Feeder and drinker