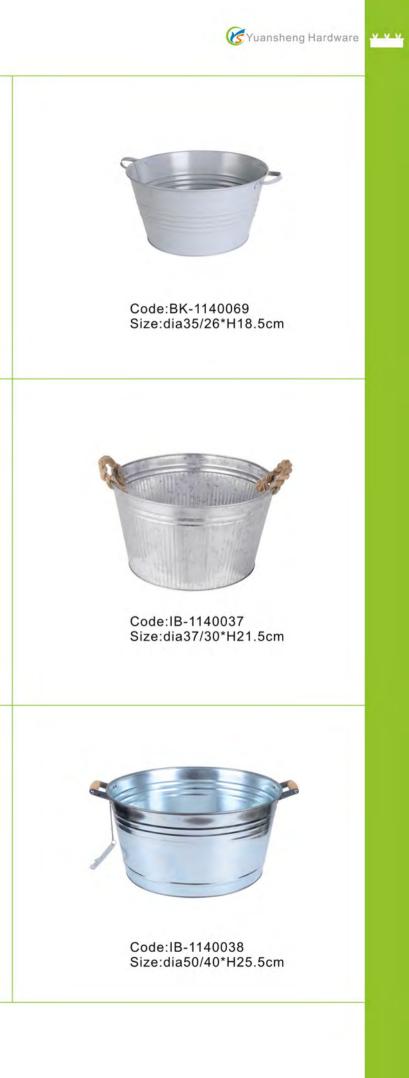

## **Bucket**

Code:BK-1140047 Size:dia28/23\*H29cm

Code:IB-1140040 Size:dia36/30\*H28cm

Code:IB-1140039 Size:dia40/30\*H23cm

Garden / Bucket

# Bucket

**\*** \*

Garden / Bucket

Code:BK-1140056 Size:dia21/16\*H22.5cm

Code:BK-1140068 Size:dia24.5/18\*H22cm

Code:BK-4140029 Size:dia30.5/20.8\*H29.3cm