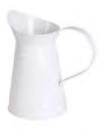

# \*\*

Code: JG-00000003 Size: dia10.3/13.8 \*H21.5 cm

Code: JG-1140006 Size: dia11/13.5 \*H16.5 cm

Code: JG-1140005 Size: dia8/13 \*H21 cm

Code: JG-00000001 Size: dia11.8/16 \*H20 cm

Code: JG-1140008 Size: dia11.78/16 \*H20 cm

Code: JG-1140004 Size: dia13.5/17 \*H24 cm

Garden / Jug

Yuansheng Hardware

### Code: JG-1140012 Size: 14.5\*10.5/12.6 \*H21 cm

Code: JG-1140007 Size: 10 \*13.5\* H15 cm

Code: JG-1140003 Size: dia12/12.5 \*H24 cm

Code: JG-1140002 Size: dia17.8 \*H34.9 cm