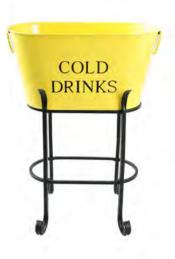

# Party

▷Ice bucket
▷Ice bucket with stand

inger crokies

# Ice bucket with stand

Code: IBS-1140021(1) Tub:top:53\*36.5cm bottom:39.5\*27cm height:28cm total height:96cm

Code: IBS-1140022 Tub:top:dia37cm bottom:dia30cm height:21.5cm total height:70cm

Code: IBS-4140002 Tub:top:52\*29.5cm bottom:47\*28cm height:18.8cm total height:63cm