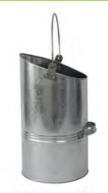

# Incinerator

**\* \*** 

75/90/120L Incinerator Code:IN-7140001 75L Size:dia44.5\*H58 cm 90L Size:dia47\*H65 cm 120L Size:dia50\*H75 cm

Garden / Incinerator

### Rectangular Incinerator

### Code: IN-00000005

### Size:30\*25.8\*H56.5 cm