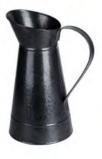

# \*\*

Code: JG-00000003 Size: dia10.3/13.8 \*H21.5 cm

Code: JG-1140006 Size: dia11/13.5 \*H16.5 cm

Code: JG-1140005 Size: dia8/13 \*H21 cm

Code: JG-00000001 Size: dia11.8/16 \*H20 cm

Code: JG-1140008 Size: dia11.78/16 \*H20 cm

Code: JG-1140004 Size: dia13.5/17 \*H24 cm

Garden / Jug

Yuansheng Hardware

### Code: JG-1140012 Size: 14.5\*10.5/12.6 \*H21 cm

Code: JG-1140007 Size: 10 \*13.5\* H15 cm

Code: JG-1140003 Size: dia12/12.5 \*H24 cm

Code: JG-1140002 Size: dia17.8 \*H34.9 cm