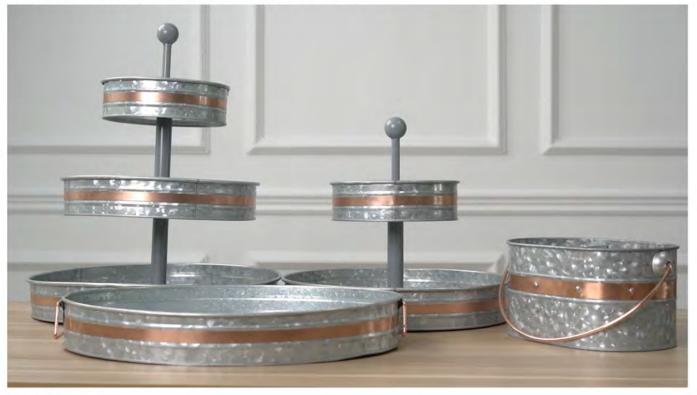

# Storage can

Code:SC-1140029 Size:dia25\*H13cm

Code:SC-2150004 Size: S L11.5\*W11.5\*H14cm M L14\*W14\*H16cm L L28.2\*W20.7\*H30.5cm

Kitchen / Storage can

😿 Yuansheng Hardware

17

#### Code:SC-1140028 Size: S L15\*W10.5\*H12cm M L16.5\*W12\*H18cm L L34.5\*W22\*H27.5cm

Code:SC-2150022 Size: S dia11\*H14.5cm M dia11\*H17cm L dia13\*H18cm

# Storage can

Code:SC-2150015 Size:dia10.5\*H9.5cm

Code:SC-1140020 Size:L15\*W15\*H23.5cm

Code:SC-1140016 Size:L28\*W19.5\*H26cm

Coffee Tea Sugar

Code:SC-2150023 Size:dia11\*H15cm

### Kitchen / Storage can

😿 Yuansheng Hardware

17

Code:SC-1150054 Size:dia16\*H23.7cm

Code:SC-00000001 Size:dia11.1\*H30 cm

Code:SC-1140025 Size:L32.5\*W24\*H30.5cm