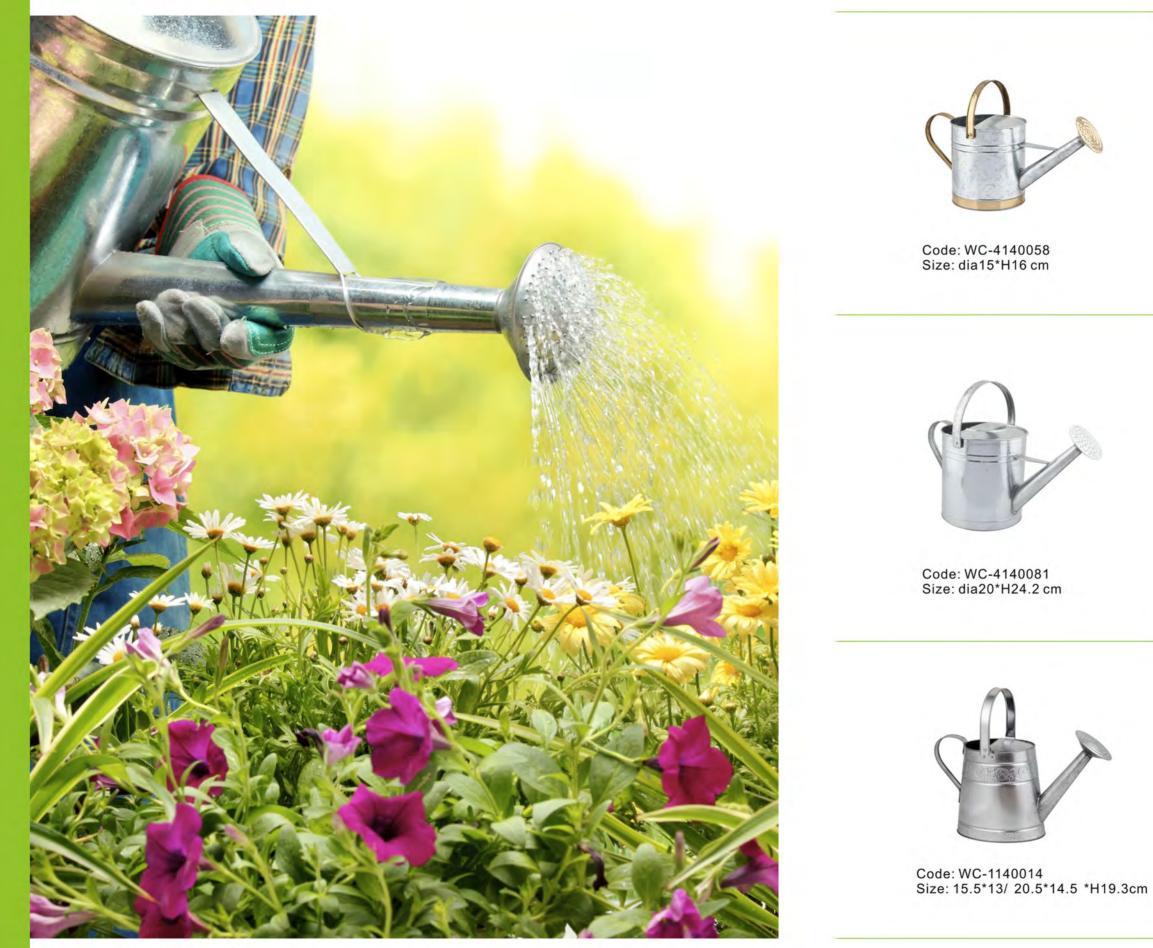

# Watering Can

Garden / Watering Can

Code: WC-1140005 Size: dia21 \*H23 cm

Code: WC-00000062 Size: dia22.5\*H27.5 cm

Code: WC-4140075 Size: 16\*11 \*H11 cm

# Watering Can

Yuansheng Hardware

Code: WC-1140014 Size: dia21\*H23.2 cm

Code: WC-1140045 Size: 25.5\*15 \*H20 cm

Code: WC-4140086 Size: 16.5\*22.5 \*H28 cm