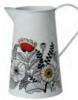

# \*\*

Code: JG-00000003 Size: dia10.3/13.8 \*H21.5 cm

Code: JG-1140006 Size: dia11/13.5 \*H16.5 cm

Code: JG-1140005 Size: dia8/13 \*H21 cm

Code: JG-00000001 Size: dia11.8/16 \*H20 cm

Code: JG-1140008 Size: dia11.78/16 \*H20 cm

Code: JG-1140004 Size: dia13.5/17 \*H24 cm

Garden / Jug

Yuansheng Hardware

### Code: JG-1140012 Size: 14.5\*10.5/12.6 \*H21 cm

Code: JG-1140007 Size: 10 \*13.5\* H15 cm

Code: JG-1140003 Size: dia12/12.5 \*H24 cm

Code: JG-1140002 Size: dia17.8 \*H34.9 cm