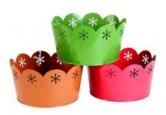

# Garden

▷ Watering can

⊳Bucket

▷ Planter/ Flower pot

⊳Jug ⊳Incinerator

## **Bucket**

Code:BK-1140047 Size:dia28/23\*H29cm

Code:IB-1140040 Size:dia36/30\*H28cm

Code:IB-1140039 Size:dia40/30\*H23cm

Garden / Bucket

# Bucket

**\*** \*

Garden / Bucket

Code:BK-1140056 Size:dia21/16\*H22.5cm

Code:BK-1140068 Size:dia24.5/18\*H22cm

Code:BK-4140029 Size:dia30.5/20.8\*H29.3cm