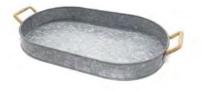

# **Tray**

Code: TR-1140005 Size: dia30\*H5 cm

Code: TR-1140003(1) Size: L31.5\*W19\*H5 cm

Code: TR-3150034(2) Size: L34\*W21.9\*H6.3 cm

Code: TR-3150003 Size: dia35\*H5 cm Code: TR-1140004 Size: dia38\*H5 cm

Code: OT-00000026 Size: L43.5\*W30.2\*H5.5 cm

Houseware / Tray