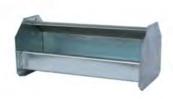

### **Beeder and drinker**

Code: PET-1140006 Size: 35\*10.2\*H14 cm

Code: PET-00000019 Size: L30\*W14.5\*H13.2 cm

Code: PET-00000021 Size: L60.5\*W14.5\*H13.2 cm

Code: PET-1140005

Size: dia26.3/17.9 \*H23.2 cm

Code:PET-00000017 Size:dia24.5/18.6\*H22 cm

Code:PET-00000016 Size:dia21/16\*H18.5 cm

Code:PET-00000018 Size:dia30/21.2\*H29 cm

Code: PET-00000009 Size: Top:W13.7 cm Bottom:dia12 cm H23.2 cm

Pet / Feeder and drinker