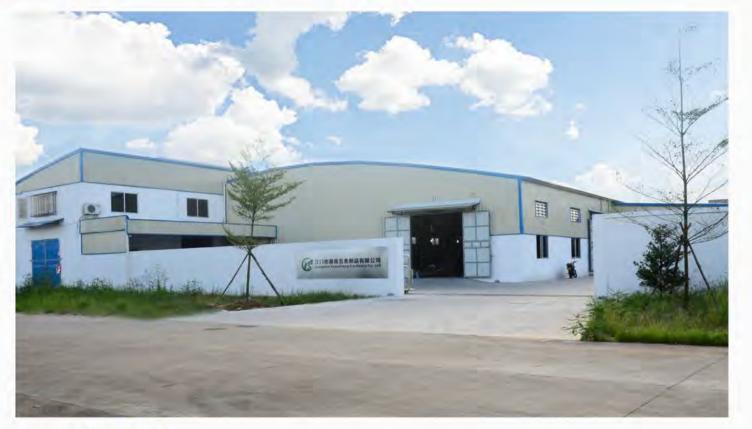

Pet Feeder and drinker Food storage book

Festival Easter day Summer Autumn Holloween Christmas

Office Basket Jiangmen Yuansheng Hardware Co. Ltd was established in 2003, located in Jiangmen, Guangdong province which is around 3 driving hours away from Hongkong. Our factory covers an area of over 10,000 square meters with two show rooms. We have 3 work shops, 5 business divisions, 8 production lines, 120 skillful workers including 25 highly skillful workers. All the facilities and human resource enable us to be the professional manufacturer from raw material cutting, mould forming, powder coating, packing and shipping. We are specialized in manufacturing of galvanized products, ranging from household, kitchen, laundry, bathroom, office and gardening products related. Our hot sale products including but not limited as galvanized watering can, flower pot, ice bucket, serving tray, storage can, bread bin, candle bucket, trash bin, incinerator, chicken feeder and so on. Besides, our products have been tested & passed by FDA, LFGB, which is meaning Food safty and environmental friendly. In Additional, our factory has passed BSCI, FSC, WILKO, etc factory audits.