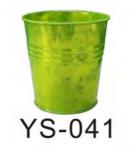

## **Bucket**

Code:BK-1140047 Size:dia28/23\*H29cm

Code:IB-1140040 Size:dia36/30\*H28cm

Code:IB-1140039 Size:dia40/30\*H23cm

Garden / Bucket

# Bucket

**\*** \*

Garden / Bucket

Code:BK-1140056 Size:dia21/16\*H22.5cm

Code:BK-1140068 Size:dia24.5/18\*H22cm

Code:BK-4140029 Size:dia30.5/20.8\*H29.3cm