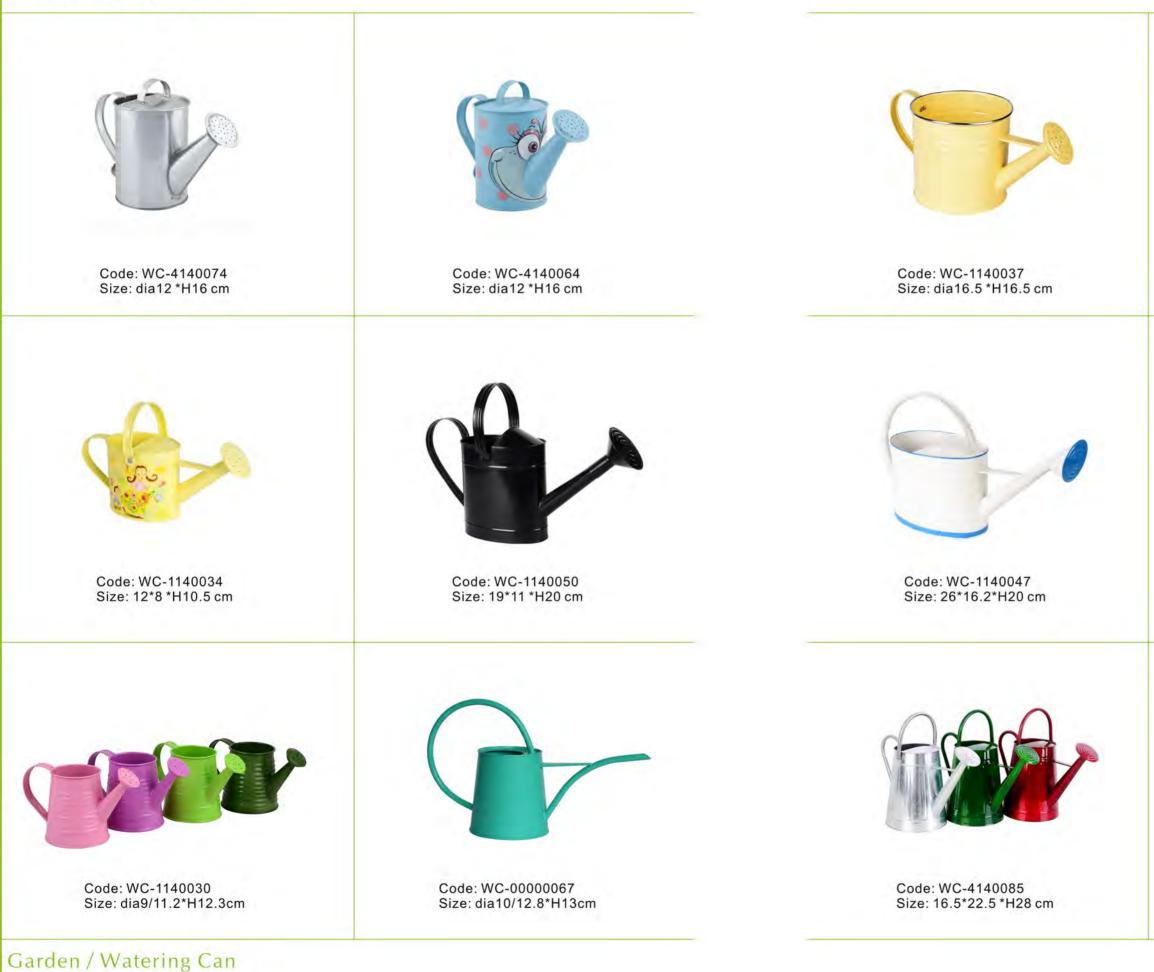

# Watering Can

Garden / Watering Can

Code: WC-1140005 Size: dia21 \*H23 cm

Code: WC-00000062 Size: dia22.5\*H27.5 cm

Code: WC-4140075 Size: 16\*11 \*H11 cm

# Watering Can

Yuansheng Hardware

Code: WC-1140014 Size: dia21\*H23.2 cm

Code: WC-1140045 Size: 25.5\*15 \*H20 cm

Code: WC-4140086 Size: 16.5\*22.5 \*H28 cm