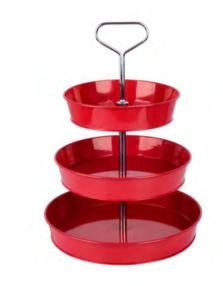

## **Tray**

Code: TR-1140001 Size: dia33/28/23\*H5.5 cm total height

Code: TR-00000006 Size: dia24.5\*H11.2 cm

Code: TR-1140016 Size: dia27\*H9 cm

Houseware / Tray

Code: TR-00000002 Size: tray:S :dia25/19.5\*\*H5.7 cm M:dia30/24.5\*\*H5.7 cm L:dia42.2/38.5\*\*H6 cm total height:46cm