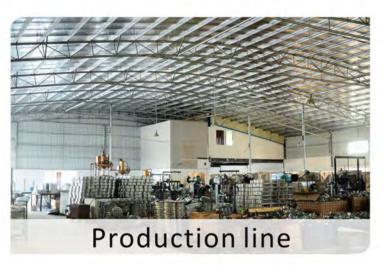

Pet Feeder and drinker Food storage book

Festival Easter day Summer Autumn Holloween Christmas

Office Basket Jiangmen Yuansheng Hardware Co. Ltd was established in 2003, located in Jiangmen, Guangdong province which is around 3 driving hours away from Hongkong. Our factory covers an area of over 10,000 square meters with two show rooms. We have 3 work shops, 5 business divisions, 8 production lines, 120 skillful workers including 25 highly skillful workers. All the facilities and human resource enable us to be the professional manufacturer from raw material cutting, mould forming, powder coating, packing and shipping. We are specialized in manufacturing of galvanized products, ranging from household, kitchen, laundry, bathroom, office and gardening products related. Our hot sale products including but not limited as galvanized watering can, flower pot, ice bucket, serving tray, storage can, bread bin, candle bucket, trash bin, incinerator, chicken feeder and so on. Besides, our products have been tested & passed by FDA, LFGB, which is meaning Food safty and environmental friendly. In Additional, our factory has passed BSCI, FSC, WILKO, etc factory audits.