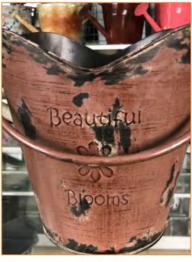

## **Bucket**

Code:BK-1140047 Size:dia28/23\*H29cm

Code:IB-1140040 Size:dia36/30\*H28cm

Code:IB-1140039 Size:dia40/30\*H23cm

Garden / Bucket

# Bucket

**\*** \*

Garden / Bucket

Code:BK-1140056 Size:dia21/16\*H22.5cm

Code:BK-1140068 Size:dia24.5/18\*H22cm

Code:BK-4140029 Size:dia30.5/20.8\*H29.3cm