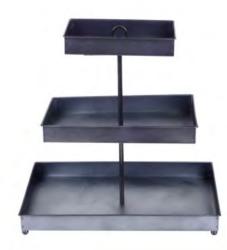

# CONTENTS 6

Garden

Watering can Bucket Planter/flower pot Jug Incinerator

Party

Ice bucket Ice bucket with stand Party tub BBQ

Kitchen Storage can Compost bin

Fireside tools

Tray Trash bin Others

Server tray:

1. Spacious wide display trays thoroughly allow you to display plenty of pastries 2.Stabability strong enough to hold up to different pastries at the same time without breaking 3 Stylish it's a beautiful unique design compliment an occasion.