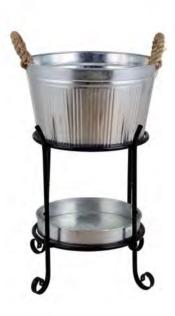

# Ice bucket with stand

Code: IBS-1140021(1) Tub:top:53\*36.5cm bottom:39.5\*27cm height:28cm total height:96cm

Code: IBS-1140022 Tub:top:dia37cm bottom:dia30cm height:21.5cm total height:70cm

Code: IBS-4140002 Tub:top:52\*29.5cm bottom:47\*28cm height:18.8cm total height:63cm

Code: IBS-4140004 Tub:top:dia42.3cm bottom:dia32.5cm height:25.3cm total heigt:50cm

Code: IBS-4140007 Tub:top:dia42.3cm bottom:dia32.5cm height:25.3c65.5cm

Code: IBS-2140009 Tub:dia50.3cm height:21cm total height:85cm

Party / Ice bucket with stand

K Yuansheng Hardware

Code: IBS-4140002(2) Tub:top:52\*29.5cm bottom:47\*28cm height:18.8cm total height:63cm

Code: IBS-2140009(1) Tub:dia50.3cm height:21cm total height:85cm