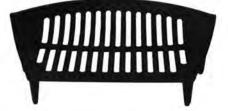

Houseware / Fireside tools

K Yuansheng Hardware

D

FS-Cast Iron Fire Grate 18" Code: FS-00000006 Size:42\*26.8\*H11.6cm

18"/ 46cm black coal saver Code: FS-00000010 Size:46\*20.5\*H18.5cm