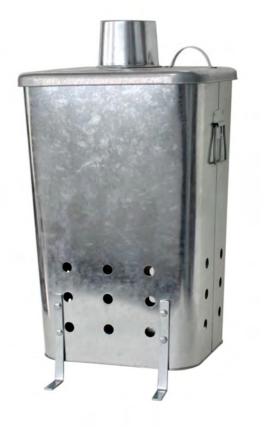

# Incinerator

**\* \*** 

75/90/120L Incinerator Code:IN-7140001 75L Size:dia44.5\*H58 cm 90L Size:dia47\*H65 cm 120L Size:dia50\*H75 cm

Garden / Incinerator

### Rectangular Incinerator

### Code: IN-00000005

### Size:30\*25.8\*H56.5 cm