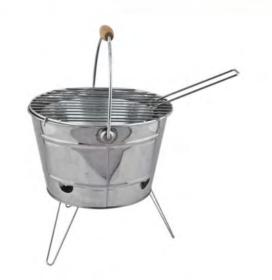

# 🐉 BBQ

Code:BBQ-2140013 Size:dia27/20.5\*H16.5cm

Code:BBQ-4140012 Size:dia27/20.5\*H16.5cm

Code:BBQ-4140012(1) Size:dia27/20.5\*H16.5cm

Code:BBQ-2140008 Size:dia35/26\*H18.5cm

Party / BBQ

😿 Yuansheng Hardware

Code:BBQ-2140009 Size:L25\*W25\*H25cm

Code:BBQ-2140008 Size:dia35/26\*H18.5cm **Storage can** Compost bin