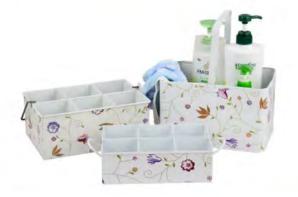

# **Basket**

Code: OF-1140014 Size: L28\*W25 cm

Code: OF-1140001 Size: dia35\*28/28.5\*23.2 \*H30.5 cm

Office / Basket

 $\square$ 

Code: OF-1140003 Size: 26\*20/20\*15 \*H15 cm

Code: OF-1140006 Size: S 21\*21 \*H14 cm M 28\*28 \*H14 cm L 25\*19 \*H31 cm

### Code: OF-1140015 Size: L31 \*H79.5 cm

Code: OF-1140002 Size: 44.5\*24.5/37.5\*19 \*H25 cm

Code: OF-1140004(1) Size: S 21.5\*19 \*H12 cm M 26.3\*24.3 \*H17 cm L 32\*29.5 \*H22 cm

Code: OF-1140005 Size: 45\*24\*H25 cm