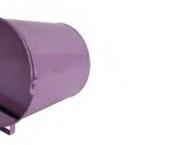

### **Beeder and drinker**

Code: PET-1140006 Size: 35\*10.2\*H14 cm

Code: PET-00000019 Size: L30\*W14.5\*H13.2 cm

Code: PET-00000021 Size: L60.5\*W14.5\*H13.2 cm

Code: PET-1140005

Size: dia26.3/17.9 \*H23.2 cm

Code:PET-00000017 Size:dia24.5/18.6\*H22 cm

Code:PET-00000016 Size:dia21/16\*H18.5 cm

Code:PET-00000018 Size:dia30/21.2\*H29 cm

Code: PET-00000009 Size: Top:W13.7 cm Bottom:dia12 cm H23.2 cm

Pet / Feeder and drinker