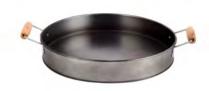

## **Tray**

Code: TR-1140001 Size: dia33/28/23\*H5.5 cm total height

Code: TR-00000006 Size: dia24.5\*H11.2 cm

Code: TR-1140016 Size: dia27\*H9 cm

Houseware / Tray

Code: TR-00000002 Size: tray:S :dia25/19.5\*\*H5.7 cm M:dia30/24.5\*\*H5.7 cm L:dia42.2/38.5\*\*H6 cm total height:46cm

Code: TR-1140002 Size: tray: S:dia28\*17\*H5 cm M:dia40\*24\*H5 cm L :dia53\*32\*H5 cm total height:54 cm

# **Tray**

Code: TR-1140005 Size: dia30\*H5 cm

Code: TR-1140003(1) Size: L31.5\*W19\*H5 cm

Code: TR-3150034(2) Size: L34\*W21.9\*H6.3 cm

Code: TR-3150003 Size: dia35\*H5 cm Code: TR-1140004 Size: dia38\*H5 cm