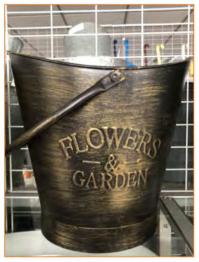

## **Bucket**

Code:BK-1140047 Size:dia28/23\*H29cm

Code:IB-1140040 Size:dia36/30\*H28cm

Code:IB-1140039 Size:dia40/30\*H23cm

Garden / Bucket

# Bucket

**\*** \*

Garden / Bucket

Code:BK-1140056 Size:dia21/16\*H22.5cm

Code:BK-1140068 Size:dia24.5/18\*H22cm

Code:BK-4140029 Size:dia30.5/20.8\*H29.3cm