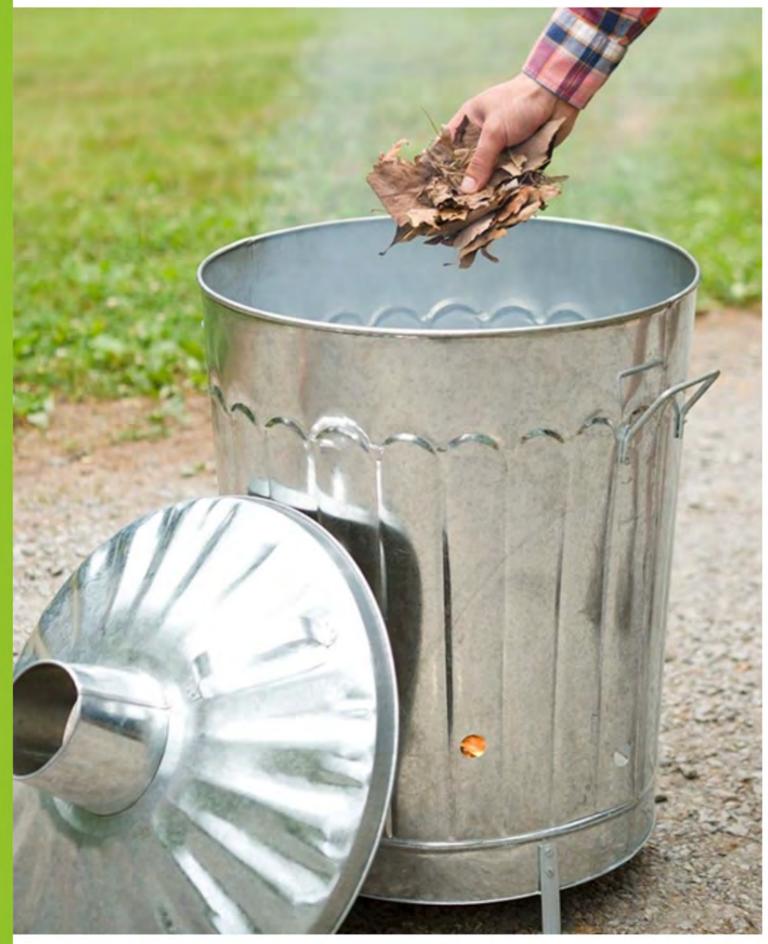

# Incinerator

**\* \*** 

75/90/120L Incinerator Code:IN-7140001 75L Size:dia44.5\*H58 cm 90L Size:dia47\*H65 cm 120L Size:dia50\*H75 cm

Garden / Incinerator

### Rectangular Incinerator

### Code: IN-00000005

### Size:30\*25.8\*H56.5 cm