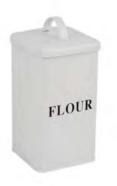

### Kitchen / Storage can

😿 Yuansheng Hardware

17

Code:SC-1150054 Size:dia16\*H23.7cm

Code:SC-00000001 Size:dia11.1\*H30 cm

Code:SC-1140025 Size:L32.5\*W24\*H30.5cm