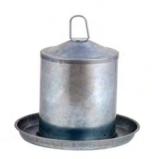

## **Beeder and drinker**

Poultry Feeder-waters

Poultry Feeder

Pet / Feeder and drinker

### **Beeder and drinker**

Code: PET-1140006 Size: 35\*10.2\*H14 cm

Code: PET-00000019 Size: L30\*W14.5\*H13.2 cm

Code: PET-00000021 Size: L60.5\*W14.5\*H13.2 cm

Code: PET-1140005

Size: dia26.3/17.9 \*H23.2 cm

Code:PET-00000017 Size:dia24.5/18.6\*H22 cm

Code:PET-00000016 Size:dia21/16\*H18.5 cm

Code:PET-00000018 Size:dia30/21.2\*H29 cm

Code: PET-00000009 Size: Top:W13.7 cm Bottom:dia12 cm H23.2 cm

Pet / Feeder and drinker