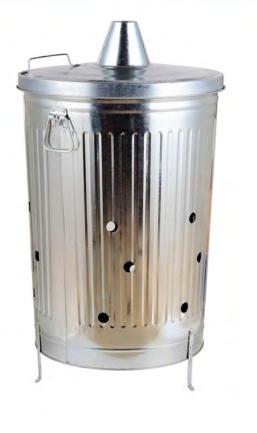

# Incinerator

**\* \*** 

75/90/120L Incinerator Code:IN-7140001 75L Size:dia44.5\*H58 cm 90L Size:dia47\*H65 cm 120L Size:dia50\*H75 cm

Garden / Incinerator