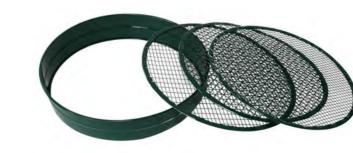

### 1/4"&3/8"&1/2" riddles

Code: OT-00000014 Mesh:1/4"&3/8"&½" total size:dia37/31\*H6.8cm

Code: OT-00000024 One riddle with 3 sizes mesh:1/4"&3/8"&½" total size:dia37/31\*H6.8cm

### 1/4"&3/8"&1/2" removable riddles