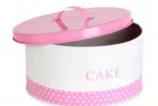

# Storage can

Code:SC-1140029 Size:dia25\*H13cm

Code:SC-2150004 Size: S L11.5\*W11.5\*H14cm M L14\*W14\*H16cm L L28.2\*W20.7\*H30.5cm

Kitchen / Storage can

😿 Yuansheng Hardware

17

#### Code:SC-1140028 Size: S L15\*W10.5\*H12cm M L16.5\*W12\*H18cm L L34.5\*W22\*H27.5cm

Code:SC-2150022 Size: S dia11\*H14.5cm M dia11\*H17cm L dia13\*H18cm

# Storage can

Code:SC-2150015 Size:dia10.5\*H9.5cm

Code:SC-1140020 Size:L15\*W15\*H23.5cm

Code:SC-1140016 Size:L28\*W19.5\*H26cm

Coffee Tea Sugar

Code:SC-2150023 Size:dia11\*H15cm

### Kitchen / Storage can

😿 Yuansheng Hardware

17

Code:SC-1150054 Size:dia16\*H23.7cm

Code:SC-00000001 Size:dia11.1\*H30 cm

Code:SC-1140025 Size:L32.5\*W24\*H30.5cm