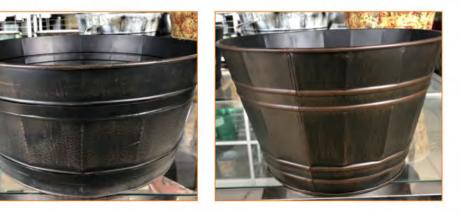

## **Bucket**

Code:BK-1140047 Size:dia28/23\*H29cm

Code:IB-1140040 Size:dia36/30\*H28cm

Code:IB-1140039 Size:dia40/30\*H23cm

Garden / Bucket

# Bucket

**\*** \*

Garden / Bucket

Code:BK-1140056 Size:dia21/16\*H22.5cm

Code:BK-1140068 Size:dia24.5/18\*H22cm

Code:BK-4140029 Size:dia30.5/20.8\*H29.3cm