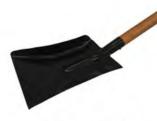

### **Fireside tools**

Code: FS-00000008 Size:24\*22/22.5\*22.5\* H33.5/40cm

Code: CB-00000001 Size:29\*27.5/20.5\*20.5\*H39cm

Code: FS-00000014 Size: Bucket: 29.5\*27.5/21\*21 \*H25/39cm Shovel: L45\*W11cm