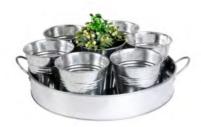

## Planter / Flower pot

Code:FP-1140101 Size: pot dia30\*H5cm tray dia10\*H10cm

Code:FP-1140095 Size:L32\*W11\*H11cm

Code:FP-1140097 Size:L35\*W10.5\*H10.5cm

Garden Planter/ Flower pot

Code:FP-1140096 Size:L35\*W10.5\*H10.5cm