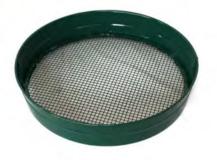

### 1/4"&3/8"&1/2" riddles

Code: OT-00000014 Mesh:1/4"&3/8"&½" total size:dia37/31\*H6.8cm

Code: OT-00000024 One riddle with 3 sizes mesh:1/4"&3/8"&½" total size:dia37/31\*H6.8cm

### 1/4"&3/8"&1/2" removable riddles